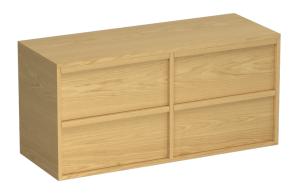

## Alma Legno 1200 4 Drawer Vanity

Code: ALL120.W4

Progetto **Brand** Designer Plumbline Origin New Zealand Installation Wall Hung Width (mm) 1200 Depth (mm) 460 Height (mm) 570 7 Years Warranty

**Taphole** None (can be drilled onsite with drill bit supplied)

Cabinet Material American Oak Veneer

Vanity Top Material Solid Surface

Cabinet Internal Colour From 1st April 2023 when ordering any New Zealand

made Progetto vanity, the internal cabinet, drawer runners and waste cut-outs will be Anthracite in colour.