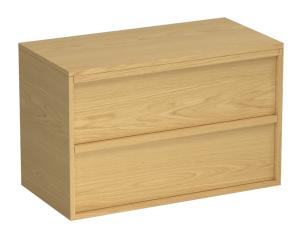

## Alma Legno 900 2 Drawer Vanity

Code: ALL90.W2C

Progetto **Brand** Designer Plumbline Origin New Zealand Installation Wall Hung Width (mm) 900 Depth (mm) 460 Height (mm) 570 7 Years Warranty

**Taphole** None (can be drilled onsite with drill bit supplied)

**Cabinet Material** American Oak Veneer

Vanity Top Material Solid Surface

Cabinet Internal Colour From 1st April 2023 when ordering any New Zealand

made Progetto vanity, the internal cabinet, drawer runners and waste cut-outs will be Anthracite in colour.