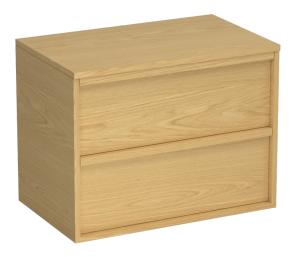

## Alma Legno 750 2 Drawer Vanity

Code: ALL75.W2C

Progetto **Brand** Designer Plumbline Origin New Zealand Installation Wall Hung Width (mm) 750 Depth (mm) 460 Height (mm) 570 7 Years Warranty

**Taphole** None (can be drilled onsite with drill bit supplied)

Cabinet Material American Oak Veneer

Vanity Top Material Solid Surface

**Cabinet Internal Colour** From 1st April 2023 when ordering any New Zealand

made Progetto vanity, the internal cabinet, drawer runners and waste cut-outs will be Anthracite in colour.