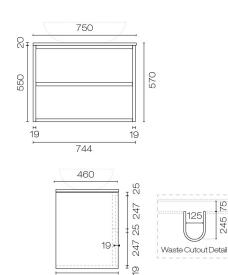

## Alma Legno 750 2 Drawer Vanity

Code: ALL75.W2C

Progetto **Brand** Designer Plumbline Origin New Zealand Installation Wall Hung Width (mm) 750 Depth (mm) 460 Height (mm) 570 7 Years Warranty

**Taphole** None (can be drilled onsite with drill bit supplied)