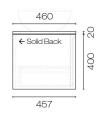

## \*Waste Position to be advised when ordering 1200 1200 1250 19 19

## Alma Legno 1200 1 Drawer Vanity

Code: ALL120.S1

Progetto **Brand** Designer Plumbline Origin New Zealand Wall Hung Installation Width (mm) 1200 Depth (mm) 460 Height (mm) 420 7 Years Warranty

**Taphole** None (can be drilled onsite with drill bit supplied)