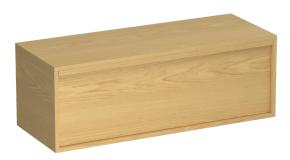

## Alma Legno 1200 1 Drawer Vanity

Code: ALL120.S1

Progetto **Brand** Designer Plumbline Origin New Zealand Wall Hung Installation Width (mm) 1200 Depth (mm) 460 Height (mm) 420 7 Years Warranty

**Taphole** None (can be drilled onsite with drill bit supplied)

Cabinet Material American Oak Veneer

Vanity Top Material Solid Surface

Cabinet Internal Colour From 1st April 2023 when ordering any New Zealand

made Progetto vanity, the internal cabinet, drawer runners and waste cut-outs will be Anthracite in colour.