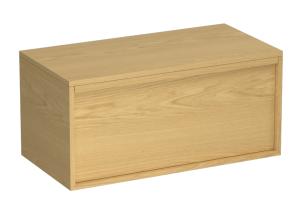

Code: ALL90.S1C

| Brand                   | Progetto                                                                                                                                                      |
|-------------------------|---------------------------------------------------------------------------------------------------------------------------------------------------------------|
| Designer                | Plumbline                                                                                                                                                     |
| Origin                  | New Zealand                                                                                                                                                   |
| Installation            | Wall Hung                                                                                                                                                     |
| Width (mm)              | 900                                                                                                                                                           |
| Depth (mm)              | 460                                                                                                                                                           |
| Height (mm)             | 420                                                                                                                                                           |
| Warranty                | 7 Years                                                                                                                                                       |
| Taphole                 | None (can be drilled onsite with drill bit supplied)                                                                                                          |
| Cabinet Material        | American Oak Veneer                                                                                                                                           |
| Vanity Top Material     | Solid Surface                                                                                                                                                 |
| Cabinet Internal Colour | From 1st April 2023 when ordering any New Zealand made Progetto vanity, the internal cabinet, drawer runners and waste cut-outs will be Anthracite in colour. |
| Approx Lead Time        | 9 weeks may apply. Please enquire for accurate leadtime                                                                                                       |
| Notes                   | Suits centre basin. The range is suitable for bench mount or inset basins. Custom paint colour \$POA                                                          |
| Other Information       | Optional internal drawer available, Code: STIDW (with waste cutout). This is installed when the cabinet is manufactured so needs to be ordered with vanity.   |