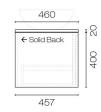

Code: ALL90.S1C

| Brand                   | Progetto                                                                                                                                                      |
|-------------------------|---------------------------------------------------------------------------------------------------------------------------------------------------------------|
| Designer                | Plumbline                                                                                                                                                     |
| Origin                  | New Zealand                                                                                                                                                   |
| Installation            | Wall Hung                                                                                                                                                     |
| Width (mm)              | 900                                                                                                                                                           |
| Depth (mm)              | 460                                                                                                                                                           |
| Height (mm)             | 420                                                                                                                                                           |
| Warranty                | 7 Years                                                                                                                                                       |
| Taphole                 | None (can be drilled onsite with drill bit supplied)                                                                                                          |
| Cabinet Material        | American Oak Veneer                                                                                                                                           |
| Vanity Top Material     | Solid Surface                                                                                                                                                 |
| Cabinet Internal Colour | From 1st April 2023 when ordering any New Zealand made Progetto vanity, the internal cabinet, drawer runners and waste cut-outs will be Anthracite in colour. |
| Approx Lead Time        | 9 weeks may apply. Please enquire for accurate leadtime                                                                                                       |
| Notes                   | Suits centre basin. The range is suitable for bench mount or inset basins. Custom paint colour \$POA                                                          |
| Other Information       | Optional internal drawer available, Code: STIDW (with waste cutout). This is installed when the cabinet is manufactured so needs to be ordered with vanity.   |