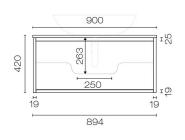

Code: ALL90.S1C

| Brand                   | Progetto                                                                                                                                                      |
|-------------------------|---------------------------------------------------------------------------------------------------------------------------------------------------------------|
| Designer                | Plumbline                                                                                                                                                     |
| Origin                  | New Zealand                                                                                                                                                   |
| Installation            | Wall Hung                                                                                                                                                     |
| Width (mm)              | 900                                                                                                                                                           |
| Depth (mm)              | 460                                                                                                                                                           |
| Height (mm)             | 420                                                                                                                                                           |
| Warranty                | 7 Years                                                                                                                                                       |
| Taphole                 | None (can be drilled onsite with drill bit supplied)                                                                                                          |
| Cabinet Material        | American Oak Veneer                                                                                                                                           |
| Vanity Top Material     | Solid Surface                                                                                                                                                 |
| Cabinet Internal Colour | From 1st April 2023 when ordering any New Zealand made Progetto vanity, the internal cabinet, drawer runners and waste cut-outs will be Anthracite in colour. |
| Approx Lead Time        | 9 weeks may apply. Please enquire for accurate leadtime                                                                                                       |
| Notes                   | Suits centre basin. The range is suitable for bench mount or inset basins. Custom paint colour \$POA                                                          |
| Other Information       | Optional internal drawer available, Code: STIDW (with waste cutout). This is installed when the cabinet is manufactured so needs to be ordered with vanity.   |