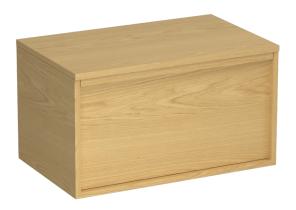

## Alma Legno 750 1 Drawer Vanity

Code: ALL75.S1C

| Brand                   | Progetto                                                                                                                                                      |
|-------------------------|---------------------------------------------------------------------------------------------------------------------------------------------------------------|
| Designer                | Plumbline                                                                                                                                                     |
| Origin                  | New Zealand                                                                                                                                                   |
| Installation            | Wall Hung                                                                                                                                                     |
| Width (mm)              | 750                                                                                                                                                           |
| Depth (mm)              | 460                                                                                                                                                           |
| Height (mm)             | 420                                                                                                                                                           |
| Warranty                | 7 Years                                                                                                                                                       |
| Taphole                 | None (can be drilled onsite with drill bit supplied)                                                                                                          |
| Cabinet Material        | American Oak Veneer                                                                                                                                           |
| Vanity Top Material     | Solid Surface                                                                                                                                                 |
| Cabinet Internal Colour | From 1st April 2023 when ordering any New Zealand made Progetto vanity, the internal cabinet, drawer runners and waste cut-outs will be Anthracite in colour. |
| Approx Lead Time        | 9 weeks may apply. Please enquire for accurate leadtime                                                                                                       |
| Notes                   | Suits centre basin. The range is suitable for bench mount or inset basins. Custom paint colour \$POA                                                          |
| Other Information       | Optional internal drawer available, Code: STIDW (with waste cutout). This is installed when the cabinet is manufactured so needs to be ordered with vanity.   |