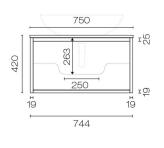

## Alma Legno 750 1 Drawer Vanity

Code: ALL75.S1C

| Brand                   | Progetto                                                                                                                                                      |
|-------------------------|---------------------------------------------------------------------------------------------------------------------------------------------------------------|
| Designer                | Plumbline                                                                                                                                                     |
| Origin                  | New Zealand                                                                                                                                                   |
| Installation            | Wall Hung                                                                                                                                                     |
| Width (mm)              | 750                                                                                                                                                           |
| Depth (mm)              | 460                                                                                                                                                           |
| Height (mm)             | 420                                                                                                                                                           |
| Warranty                | 7 Years                                                                                                                                                       |
| Taphole                 | None (can be drilled onsite with drill bit supplied)                                                                                                          |
| Cabinet Material        | American Oak Veneer                                                                                                                                           |
| Vanity Top Material     | Solid Surface                                                                                                                                                 |
| Cabinet Internal Colour | From 1st April 2023 when ordering any New Zealand made Progetto vanity, the internal cabinet, drawer runners and waste cut-outs will be Anthracite in colour. |
| Approx Lead Time        | 9 weeks may apply. Please enquire for accurate leadtime                                                                                                       |
| Notes                   | Suits centre basin. The range is suitable for bench mount or inset basins. Custom paint colour \$POA                                                          |
| Other Information       | Optional internal drawer available, Code: STIDW (with waste cutout). This is installed when the cabinet is manufactured so needs to be ordered with vanity.   |