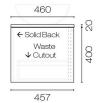

## Alma Legno 750 1 Drawer Vanity

Code: ALL75.S1C

| Brand                   | Progetto                                                                                                                                                      |
|-------------------------|---------------------------------------------------------------------------------------------------------------------------------------------------------------|
| Designer                | Plumbline                                                                                                                                                     |
| Origin                  | New Zealand                                                                                                                                                   |
| Installation            | Wall Hung                                                                                                                                                     |
| Width (mm)              | 750                                                                                                                                                           |
| Depth (mm)              | 460                                                                                                                                                           |
| Height (mm)             | 420                                                                                                                                                           |
| Warranty                | 7 Years                                                                                                                                                       |
| Taphole                 | None (can be drilled onsite with drill bit supplied)                                                                                                          |
| Cabinet Material        | American Oak Veneer                                                                                                                                           |
| Vanity Top Material     | Solid Surface                                                                                                                                                 |
| Cabinet Internal Colour | From 1st April 2023 when ordering any New Zealand made Progetto vanity, the internal cabinet, drawer runners and waste cut-outs will be Anthracite in colour. |
| Approx Lead Time        | 9 weeks may apply. Please enquire for accurate leadtime                                                                                                       |
| Notes                   | Suits centre basin. The range is suitable for bench mount or inset basins. Custom paint colour \$POA                                                          |
| Other Information       | Optional internal drawer available, Code: STIDW (with waste cutout). This is installed when the cabinet is manufactured so needs to be ordered with vanity.   |