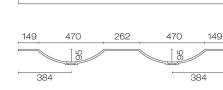

Code: SRS150.W4D

| Brand                   | Progetto                                                                                                                                                      |
|-------------------------|---------------------------------------------------------------------------------------------------------------------------------------------------------------|
| Designer                | Plumbline                                                                                                                                                     |
| Origin                  | Cabinet: New Zealand                                                                                                                                          |
| Installation            | Wall hung                                                                                                                                                     |
| Width (mm)              | 1500                                                                                                                                                          |
| Depth (mm)              | 460                                                                                                                                                           |
| Height (mm)             | 565                                                                                                                                                           |
| Warranty                | 7 Years                                                                                                                                                       |
| Overflow                | No                                                                                                                                                            |
| Waste Size              | 32mm                                                                                                                                                          |
| Waste Included          | No                                                                                                                                                            |
| Taphole                 | None (can be drilled onsite with drill bit supplied)                                                                                                          |
| Soft Close Drawer/s     | Yes                                                                                                                                                           |
| Cabinet Material        | Solid Timber                                                                                                                                                  |
| Vanity Top Material     | Solid Surface                                                                                                                                                 |
| Cabinet Internal Colour | From 1st April 2023 when ordering any New Zealand made Progetto vanity, the internal cabinet, drawer runners and waste cut-outs will be Anthracite in colour. |
| Approx Lead Time        | 8 weeks                                                                                                                                                       |
| Notes                   | Vanity top is repairable and renewable. Custom paint colour \$POA                                                                                             |