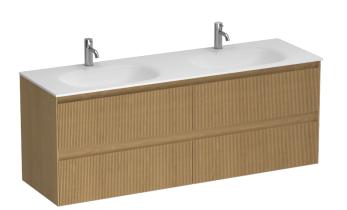

## Strata Spio 1500 4 Drawer Vanity Double Basin

Code: SRS150.W4D

Code: SRS150.W4D

| Brand                   | Progetto                                                                                                                                                      |
|-------------------------|---------------------------------------------------------------------------------------------------------------------------------------------------------------|
| Designer                | Plumbline                                                                                                                                                     |
| Origin                  | Cabinet: New Zealand                                                                                                                                          |
| Installation            | Wall hung                                                                                                                                                     |
| Width (mm)              | 1500                                                                                                                                                          |
| Depth (mm)              | 460                                                                                                                                                           |
| Height (mm)             | 565                                                                                                                                                           |
| Warranty                | 7 Years                                                                                                                                                       |
| Overflow                | No                                                                                                                                                            |
| Waste Size              | 32mm                                                                                                                                                          |
| Waste Included          | No                                                                                                                                                            |
| Taphole                 | None (can be drilled onsite with drill bit supplied)                                                                                                          |
| Soft Close Drawer/s     | Yes                                                                                                                                                           |
| Cabinet Material        | Solid Timber                                                                                                                                                  |
| Vanity Top Material     | Solid Surface                                                                                                                                                 |
| Cabinet Internal Colour | From 1st April 2023 when ordering any New Zealand made Progetto vanity, the internal cabinet, drawer runners and waste cut-outs will be Anthracite in colour. |
| Approx Lead Time        | 8 weeks                                                                                                                                                       |
| Notes                   | Vanity top is repairable and renewable. Custom paint colour \$POA                                                                                             |