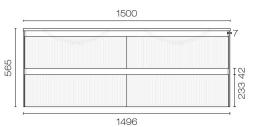

Code: SRS150.W4D

| Brand                   | Progetto                                                                                                                                                      |
|-------------------------|---------------------------------------------------------------------------------------------------------------------------------------------------------------|
| Designer                | Plumbline                                                                                                                                                     |
| Origin                  | Cabinet: New Zealand                                                                                                                                          |
| Installation            | Wall hung                                                                                                                                                     |
| Width (mm)              | 1500                                                                                                                                                          |
| Depth (mm)              | 460                                                                                                                                                           |
| Height (mm)             | 565                                                                                                                                                           |
| Warranty                | 7 Years                                                                                                                                                       |
| Overflow                | No                                                                                                                                                            |
| Waste Size              | 32mm                                                                                                                                                          |
| Waste Included          | No                                                                                                                                                            |
| Taphole                 | None (can be drilled onsite with drill bit supplied)                                                                                                          |
| Soft Close Drawer/s     | Yes                                                                                                                                                           |
| Cabinet Material        | Solid Timber                                                                                                                                                  |
| Vanity Top Material     | Solid Surface                                                                                                                                                 |
| Cabinet Internal Colour | From 1st April 2023 when ordering any New Zealand made Progetto vanity, the internal cabinet, drawer runners and waste cut-outs will be Anthracite in colour. |
| Approx Lead Time        | 8 weeks                                                                                                                                                       |
| Notes                   | Vanity top is repairable and renewable. Custom paint colour \$POA                                                                                             |