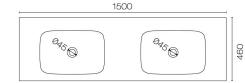

Code: SRS150.W4D

| Brand                   | Progetto                                                                                                                                                      |
|-------------------------|---------------------------------------------------------------------------------------------------------------------------------------------------------------|
| Designer                | Plumbline                                                                                                                                                     |
| Origin                  | Cabinet: New Zealand                                                                                                                                          |
| Installation            | Wall hung                                                                                                                                                     |
| Width (mm)              | 1500                                                                                                                                                          |
| Depth (mm)              | 460                                                                                                                                                           |
| Height (mm)             | 565                                                                                                                                                           |
| Warranty                | 7 Years                                                                                                                                                       |
| Overflow                | No                                                                                                                                                            |
| Waste Size              | 32mm                                                                                                                                                          |
| Waste Included          | No                                                                                                                                                            |
| Taphole                 | None (can be drilled onsite with drill bit supplied)                                                                                                          |
| Soft Close Drawer/s     | Yes                                                                                                                                                           |
| Cabinet Material        | Solid Timber                                                                                                                                                  |
| Vanity Top Material     | Solid Surface                                                                                                                                                 |
| Cabinet Internal Colour | From 1st April 2023 when ordering any New Zealand made Progetto vanity, the internal cabinet, drawer runners and waste cut-outs will be Anthracite in colour. |
| Approx Lead Time        | 8 weeks                                                                                                                                                       |
| Notes                   | Vanity top is repairable and renewable. Custom paint colour \$POA                                                                                             |