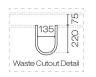

Code: SRS150.W4D

| Brand                   | Progetto                                                                                                                                                      |
|-------------------------|---------------------------------------------------------------------------------------------------------------------------------------------------------------|
| Designer                | Plumbline                                                                                                                                                     |
| Origin                  | Cabinet: New Zealand                                                                                                                                          |
| Installation            | Wall hung                                                                                                                                                     |
| Width (mm)              | 1500                                                                                                                                                          |
| Depth (mm)              | 460                                                                                                                                                           |
| Height (mm)             | 565                                                                                                                                                           |
| Warranty                | 7 Years                                                                                                                                                       |
| Overflow                | No                                                                                                                                                            |
| Waste Size              | 32mm                                                                                                                                                          |
| Waste Included          | No                                                                                                                                                            |
| Taphole                 | None (can be drilled onsite with drill bit supplied)                                                                                                          |
| Soft Close Drawer/s     | Yes                                                                                                                                                           |
| Cabinet Material        | Solid Timber                                                                                                                                                  |
| Vanity Top Material     | Solid Surface                                                                                                                                                 |
| Cabinet Internal Colour | From 1st April 2023 when ordering any New Zealand made Progetto vanity, the internal cabinet, drawer runners and waste cut-outs will be Anthracite in colour. |
| Approx Lead Time        | 8 weeks                                                                                                                                                       |
| Notes                   | Vanity top is repairable and renewable. Custom paint colour \$POA                                                                                             |