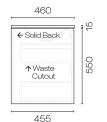

Code: SRS150.W4D

| Brand                   | Progetto                                                                                                                                                      |
|-------------------------|---------------------------------------------------------------------------------------------------------------------------------------------------------------|
| Designer                | Plumbline                                                                                                                                                     |
| Origin                  | Cabinet: New Zealand                                                                                                                                          |
| Installation            | Wall hung                                                                                                                                                     |
| Width (mm)              | 1500                                                                                                                                                          |
| Depth (mm)              | 460                                                                                                                                                           |
| Height (mm)             | 565                                                                                                                                                           |
| Warranty                | 7 Years                                                                                                                                                       |
| Overflow                | No                                                                                                                                                            |
| Waste Size              | 32mm                                                                                                                                                          |
| Waste Included          | No                                                                                                                                                            |
| Taphole                 | None (can be drilled onsite with drill bit supplied)                                                                                                          |
| Soft Close Drawer/s     | Yes                                                                                                                                                           |
| Cabinet Material        | Solid Timber                                                                                                                                                  |
| Vanity Top Material     | Solid Surface                                                                                                                                                 |
| Cabinet Internal Colour | From 1st April 2023 when ordering any New Zealand made Progetto vanity, the internal cabinet, drawer runners and waste cut-outs will be Anthracite in colour. |
| Approx Lead Time        | 8 weeks                                                                                                                                                       |
| Notes                   | Vanity top is repairable and renewable. Custom paint colour \$POA                                                                                             |