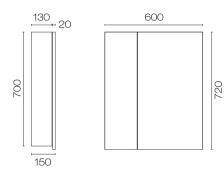

## Vista 600 Mirror Cabinet

Code: V60MC

Progetto **Brand** Designer Plumbline Origin New Zealand Installation Wall hung Width (mm) 600 Depth (mm) 150 Height (mm) 720 Warranty 5 Years

Cabinet Material Melamine or Thermoform