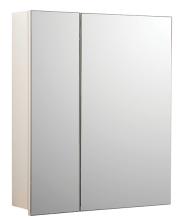

## Vista 600 Mirror Cabinet

Code: V60MC

Progetto **Brand** Designer Plumbline Origin New Zealand Installation Wall hung Width (mm) 600 Depth (mm) 150 Height (mm) 720 Warranty 5 Years

Cabinet Material Melamine or Thermoform

for accurate leadtime.

**Notes** Doors hinge from outside. Suitable with demister pads

if required.

Other Information Can be inset into wall cavity

Scan to View Product Online