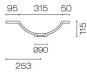

## Alma Spio 1200 4 Drawer Vanity Left Basin

Code: ALS120.W4L

| Brand                   | Progetto                                                                                                                                                      |
|-------------------------|---------------------------------------------------------------------------------------------------------------------------------------------------------------|
| Designer                | Plumbline                                                                                                                                                     |
| Origin                  | New Zealand                                                                                                                                                   |
| Installation            | Wall Hung                                                                                                                                                     |
| Width (mm)              | 1200                                                                                                                                                          |
| Depth (mm)              | 460                                                                                                                                                           |
| Height (mm)             | 565                                                                                                                                                           |
| Warranty                | 7 Years                                                                                                                                                       |
| Overflow                | No                                                                                                                                                            |
| Waste Size              | 32mm                                                                                                                                                          |
| Waste Included          | No                                                                                                                                                            |
| Taphole                 | None (can be drilled onsite with drill bit supplied)                                                                                                          |
| Soft Close Drawer/s     | Yes                                                                                                                                                           |
| Cabinet Material        | American Oak Veneer                                                                                                                                           |
| Vanity Top Material     | Solid Surface                                                                                                                                                 |
| Cabinet Internal Colour | From 1st April 2023 when ordering any New Zealand made Progetto vanity, the internal cabinet, drawer runners and waste cut-outs will be Anthracite in colour. |
| Approx Lead Time        | 9 weeks may apply. Please enquire for accurate leadtime                                                                                                       |