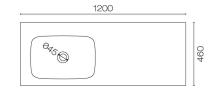

## Alma Spio 1200 4 Drawer Vanity Left Basin

Code: ALS120.W4L

| Brand                   | Progetto                                                                                                                                                      |
|-------------------------|---------------------------------------------------------------------------------------------------------------------------------------------------------------|
| Designer                | Plumbline                                                                                                                                                     |
| Origin                  | New Zealand                                                                                                                                                   |
| Installation            | Wall Hung                                                                                                                                                     |
| Width (mm)              | 1200                                                                                                                                                          |
| Depth (mm)              | 460                                                                                                                                                           |
| Height (mm)             | 565                                                                                                                                                           |
| Warranty                | 7 Years                                                                                                                                                       |
| Overflow                | No                                                                                                                                                            |
| Waste Size              | 32mm                                                                                                                                                          |
| Waste Included          | No                                                                                                                                                            |
| Taphole                 | None (can be drilled onsite with drill bit supplied)                                                                                                          |
| Soft Close Drawer/s     | Yes                                                                                                                                                           |
| Cabinet Material        | American Oak Veneer                                                                                                                                           |
| Vanity Top Material     | Solid Surface                                                                                                                                                 |
| Cabinet Internal Colour | From 1st April 2023 when ordering any New Zealand made Progetto vanity, the internal cabinet, drawer runners and waste cut-outs will be Anthracite in colour. |
| Approx Lead Time        | 9 weeks may apply. Please enquire for accurate leadtime                                                                                                       |