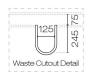

## Alma Spio 1200 4 Drawer Vanity Left Basin

Code: ALS120.W4L

| Brand                   | Progetto                                                                                                                                                      |
|-------------------------|---------------------------------------------------------------------------------------------------------------------------------------------------------------|
| Designer                | Plumbline                                                                                                                                                     |
| Origin                  | New Zealand                                                                                                                                                   |
| Installation            | Wall Hung                                                                                                                                                     |
| Width (mm)              | 1200                                                                                                                                                          |
| Depth (mm)              | 460                                                                                                                                                           |
| Height (mm)             | 565                                                                                                                                                           |
| Warranty                | 7 Years                                                                                                                                                       |
| Overflow                | No                                                                                                                                                            |
| Waste Size              | 32mm                                                                                                                                                          |
| Waste Included          | No                                                                                                                                                            |
| Taphole                 | None (can be drilled onsite with drill bit supplied)                                                                                                          |
| Soft Close Drawer/s     | Yes                                                                                                                                                           |
| Cabinet Material        | American Oak Veneer                                                                                                                                           |
| Vanity Top Material     | Solid Surface                                                                                                                                                 |
| Cabinet Internal Colour | From 1st April 2023 when ordering any New Zealand made Progetto vanity, the internal cabinet, drawer runners and waste cut-outs will be Anthracite in colour. |
| Approx Lead Time        | 9 weeks may apply. Please enquire for accurate leadtime                                                                                                       |