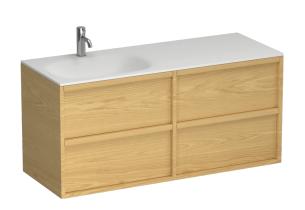

## Alma Spio 1200 4 Drawer Vanity Left Basin

Code: ALS120.W4L

| Brand                   | Progetto                                                                                                                                                      |
|-------------------------|---------------------------------------------------------------------------------------------------------------------------------------------------------------|
| Designer                | Plumbline                                                                                                                                                     |
| Origin                  | New Zealand                                                                                                                                                   |
| Installation            | Wall Hung                                                                                                                                                     |
| Width (mm)              | 1200                                                                                                                                                          |
| Depth (mm)              | 460                                                                                                                                                           |
| Height (mm)             | 565                                                                                                                                                           |
| Warranty                | 7 Years                                                                                                                                                       |
| Overflow                | No                                                                                                                                                            |
| Waste Size              | 32mm                                                                                                                                                          |
| Waste Included          | No                                                                                                                                                            |
| Taphole                 | None (can be drilled onsite with drill bit supplied)                                                                                                          |
| Soft Close Drawer/s     | Yes                                                                                                                                                           |
| Cabinet Material        | American Oak Veneer                                                                                                                                           |
| Vanity Top Material     | Solid Surface                                                                                                                                                 |
| Cabinet Internal Colour | From 1st April 2023 when ordering any New Zealand made Progetto vanity, the internal cabinet, drawer runners and waste cut-outs will be Anthracite in colour. |
| Approx Lead Time        | 9 weeks may apply. Please enquire for accurate leadtime                                                                                                       |

## Alma Spio 1200 4 Drawer Vanity Left Basin

Code: ALS120.W4L