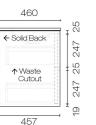

## Alma Spio 1200 4 Drawer Vanity Left Basin

Code: ALS120.W4L

| Brand                   | Progetto                                                                                                                                                      |
|-------------------------|---------------------------------------------------------------------------------------------------------------------------------------------------------------|
| Designer                | Plumbline                                                                                                                                                     |
| Origin                  | New Zealand                                                                                                                                                   |
| Installation            | Wall Hung                                                                                                                                                     |
| Width (mm)              | 1200                                                                                                                                                          |
| Depth (mm)              | 460                                                                                                                                                           |
| Height (mm)             | 565                                                                                                                                                           |
| Warranty                | 7 Years                                                                                                                                                       |
| Overflow                | No                                                                                                                                                            |
| Waste Size              | 32mm                                                                                                                                                          |
| Waste Included          | No                                                                                                                                                            |
| Taphole                 | None (can be drilled onsite with drill bit supplied)                                                                                                          |
| Soft Close Drawer/s     | Yes                                                                                                                                                           |
| Cabinet Material        | American Oak Veneer                                                                                                                                           |
| Vanity Top Material     | Solid Surface                                                                                                                                                 |
| Cabinet Internal Colour | From 1st April 2023 when ordering any New Zealand made Progetto vanity, the internal cabinet, drawer runners and waste cut-outs will be Anthracite in colour. |
| Approx Lead Time        | 9 weeks may apply. Please enquire for accurate leadtime                                                                                                       |