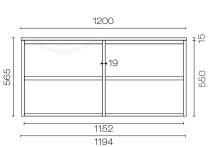

## Alma Spio 1200 4 Drawer Vanity Left Basin

Code: ALS120.W4L

| Brand                   | Progetto                                                                                                                                                      |
|-------------------------|---------------------------------------------------------------------------------------------------------------------------------------------------------------|
| Designer                | Plumbline                                                                                                                                                     |
| Origin                  | New Zealand                                                                                                                                                   |
| Installation            | Wall Hung                                                                                                                                                     |
| Width (mm)              | 1200                                                                                                                                                          |
| Depth (mm)              | 460                                                                                                                                                           |
| Height (mm)             | 565                                                                                                                                                           |
| Warranty                | 7 Years                                                                                                                                                       |
| Overflow                | No                                                                                                                                                            |
| Waste Size              | 32mm                                                                                                                                                          |
| Waste Included          | No                                                                                                                                                            |
| Taphole                 | None (can be drilled onsite with drill bit supplied)                                                                                                          |
| Soft Close Drawer/s     | Yes                                                                                                                                                           |
| Cabinet Material        | American Oak Veneer                                                                                                                                           |
| Vanity Top Material     | Solid Surface                                                                                                                                                 |
| Cabinet Internal Colour | From 1st April 2023 when ordering any New Zealand made Progetto vanity, the internal cabinet, drawer runners and waste cut-outs will be Anthracite in colour. |
| Approx Lead Time        | 9 weeks may apply. Please enquire for accurate leadtime                                                                                                       |