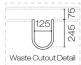

|
| Cabinet Internal Colour | From 1st April 2023 when ordering any New Zealand made Progetto vanity, the internal cabinet, drawer runners and waste cut-outs will be Anthracite in colour. |
| Approx Lead Time        | 6 weeks may apply for some colours. Please enquire for accurate leadtime.                                                                                     |
| Notes                   | Features: Anti finger/scratch resistant cabinet finish                                                                                                        |
| Other Information       | Anti finger/scratch resistant cabinet finish                                                                                                                  |









115

460 μ ← Solid Back ↑ Waste Cutout 455

550



Scan to View Product Online



## Lima Spio 1500 4 Drawer Vanity Double Basin

Code: LMS150.W4D

## **Building Product Information Requirements (BPIR)**

| Manufacturer                 | Plumbline                                                                                                                                                                                                                                                                                                        |
|------------------------------|-----------------------------------------------------------------------------------------------------------------------------------------------------------------------------------------------------------------------