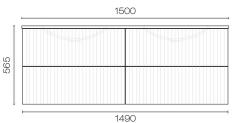

## Lima Spio 1500 4 Drawer Vanity Double Basin

Code: LMS150.W4D

| Brand                   | Progetto                                                                                                                                                      |
|-------------------------|---------------------------------------------------------------------------------------------------------------------------------------------------------------|
| Designer                | Plumbline                                                                                                                                                     |
| Origin                  | New Zealand                                                                                                                                                   |
| Finish                  | Matt                                                                                                                                                          |
| Installation            | Wall Hung                                                                                                                                                     |
| Width (mm)              | 1500                                                                                                                                                          |
| Depth (mm)              | 460                                                                                                                                                           |
| Height (mm)             | 415                                                                                                                                                           |
| Warranty                | 10 Years                                                                                                                                                      |
| Overflow                | No                                                                                                                                                            |
| Waste Size              | 32mm                                                                                                                                                          |
| Waste Included          | No                                                                                                                                                            |
| Taphole                 | None (can be drilled onsite with drill bit supplied)                                                                                                          |
| Soft Close Drawer/s     | Yes                                                                                                                                                           |
| Cabinet Material        | Thermoform                                                                                                                                                    |
| Vanity Top Material     | Solid Surface                                                                                                                                                 |
| Cabinet Internal Colour | From 1st April 2023 when ordering any New Zealand made Progetto vanity, the internal cabinet, drawer runners and waste cut-outs will be Anthracite in colour. |
| Approx Lead Time        | 6 weeks may apply for some colours. Please enquire for accurate leadtime.                                                                                     |
| Notes                   | Features: Anti finger/scratch resistant cabinet finish                                                                                                        |
| Other Information       | Anti finger/scratch resistant cabinet finish                                                                                                                  |