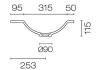

## Lima Spio 1500 4 Drawer Vanity Double Basin

Code: LMS150.W4D

| Brand                   | Progetto                                                                                                                                                      |
|-------------------------|---------------------------------------------------------------------------------------------------------------------------------------------------------------|
| Designer                | Plumbline                                                                                                                                                     |
| Origin                  | New Zealand                                                                                                                                                   |
| Finish                  | Matt                                                                                                                                                          |
| Installation            | Wall Hung                                                                                                                                                     |
| Width (mm)              | 1500                                                                                                                                                          |
| Depth (mm)              | 460                                                                                                                                                           |
| Height (mm)             | 415                                                                                                                                                           |
| Warranty                | 10 Years                                                                                                                                                      |
| Overflow                | No                                                                                                                                                            |
| Waste Size              | 32mm                                                                                                                                                          |
| Waste Included          | No                                                                                                                                                            |
| Taphole                 | None (can be drilled onsite with drill bit supplied)                                                                                                          |
| Soft Close Drawer/s     | Yes                                                                                                                                                           |
| Cabinet Material        | Thermoform                                                                                                                                                    |
| Vanity Top Material     | Solid Surface                                                                                                                                                 |
| Cabinet Internal Colour | From 1st April 2023 when ordering any New Zealand made Progetto vanity, the internal cabinet, drawer runners and waste cut-outs will be Anthracite in colour. |
| Approx Lead Time        | 6 weeks may apply for some colours. Please enquire for accurate leadtime.                                                                                     |
| Notes                   | Features: Anti finger/scratch resistant cabinet finish                                                                                                        |
| Other Information       | Anti finger/scratch resistant cabinet finish                                                                                                                  |