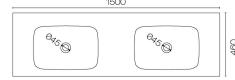

## Lima Spio 1500 4 Drawer Vanity Double Basin

Code: LMS150.W4D

| Brand                   | Progetto                                                                                                                                                      |
|-------------------------|---------------------------------------------------------------------------------------------------------------------------------------------------------------|
| Designer                | Plumbline                                                                                                                                                     |
| Origin                  | New Zealand                                                                                                                                                   |
| Finish                  | Matt                                                                                                                                                          |
| Installation            | Wall Hung                                                                                                                                                     |
| Width (mm)              | 1500                                                                                                                                                          |
| Depth (mm)              | 460                                                                                                                                                           |
| Height (mm)             | 415                                                                                                                                                           |
| Warranty                | 10 Years                                                                                                                                                      |
| Overflow                | No                                                                                                                                                            |
| Waste Size              | 32mm                                                                                                                                                          |
| Waste Included          | No                                                                                                                                                            |
| Taphole                 | None (can be drilled onsite with drill bit supplied)                                                                                                          |
| Soft Close Drawer/s     | Yes                                                                                                                                                           |
| Cabinet Material        | Thermoform                                                                                                                                                    |
| Vanity Top Material     | Solid Surface                                                                                                                                                 |
| Cabinet Internal Colour | From 1st April 2023 when ordering any New Zealand made Progetto vanity, the internal cabinet, drawer runners and waste cut-outs will be Anthracite in colour. |
| Approx Lead Time        | 6 weeks may apply for some colours. Please enquire for accurate leadtime.                                                                                     |
| Notes                   | Features: Anti finger/scratch resistant cabinet finish                                                                                                        |
| Other Information       | Anti finger/scratch resistant cabinet finish                                                                                                                  |