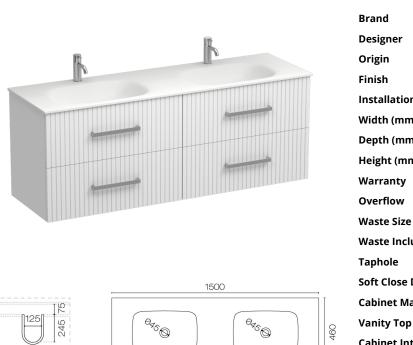

## Lima Spio 1500 4 Drawer Vanity Double Basin

Code: LMS150.W4D

| Brand                   | Progetto                                                                                                                                                      |
|-------------------------|---------------------------------------------------------------------------------------------------------------------------------------------------------------|
| Designer                | Plumbline                                                                                                                                                     |
| Origin                  | New Zealand                                                                                                                                                   |
| Finish                  | Matt                                                                                                                                                          |
| Installation            | Wall Hung                                                                                                                                                     |
| Width (mm)              | 1500                                                                                                                                                          |
| Depth (mm)              | 460                                                                                                                                                           |
| Height (mm)             | 415                                                                                                                                                           |
| Warranty                | 10 Years                                                                                                                                                      |
| Overflow                | No                                                                                                                                                            |
| Waste Size              | 32mm                                                                                                                                                          |
| Waste Included          | No                                                                                                                                                            |
| Taphole                 | None (can be drilled onsite with drill bit supplied)                                                                                                          |
| Soft Close Drawer/s     | Yes                                                                                                                                                           |
| Cabinet Material        | Thermoform                                                                                                                                                    |
| Vanity Top Material     | Solid Surface                                                                                                                                                 |
| Cabinet Internal Colour | From 1st April 2023 when ordering any New Zealand made Progetto vanity, the internal cabinet, drawer runners and waste cut-outs will be Anthracite in colour. |
| Approx Lead Time        | 6 weeks may apply for some colours. Please enquire for accurate leadtime.                                                                                     |
| Notes                   | Features: Anti finger/scratch resistant cabinet finish                                                                                                        |
| Other Information       | Anti finger/scratch resistant cabinet finish                                                                                                                  |