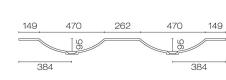

|
| Cabinet Internal Colour | From 1st April 2023 when ordering any New Zealand made Progetto vanity, the internal cabinet, drawer runners and waste cut-outs will be Anthracite in colour. |
| Approx Lead Time        | 6 weeks may apply for some colours. Please enquire for accurate leadtime.                                                                                     |
| Notes                   | Features: Anti finger/scratch resistant cabinet finish                                                                                                        |
| Other Information       | Anti finger/scratch resistant cabinet finish                                                                                                                  |









115

460 μ ← Solid Back ↑ Waste Cutout 455

550



Scan to View Product Online



## Lima Spio 1500 4 Drawer Vanity Double Basin

Code: LMS150.W4D

## **Building Product Information Requirements (BPIR)**

| Manufacturer                 | Plumbline                                                                                                                                                                                                                                                                                                        |
|------------------------------|-----------------------------------------------------------------------------------------------------------------------------------------------------------------------------------------------------------------------------