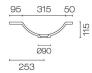

## Lima Spio 1200 2 Drawer Vanity Double Basin

Code: LMS120.S2D

| Brand                   | Progetto                                                                                                                                                      |
|-------------------------|---------------------------------------------------------------------------------------------------------------------------------------------------------------|
| Designer                | Plumbline                                                                                                                                                     |
| Origin                  | New Zealand                                                                                                                                                   |
| Finish                  | Matt                                                                                                                                                          |
| Installation            | Wall Hung                                                                                                                                                     |
| Width (mm)              | 1200                                                                                                                                                          |
| Depth (mm)              | 460                                                                                                                                                           |
| Height (mm)             | 415                                                                                                                                                           |
| Warranty                | 10 Years                                                                                                                                                      |
| Overflow                | No                                                                                                                                                            |
| Waste Size              | 32mm                                                                                                                                                          |
| Waste Included          | No                                                                                                                                                            |
| Taphole                 | None (can be drilled onsite with drill bit supplied)                                                                                                          |
| Soft Close Drawer/s     | Yes                                                                                                                                                           |
| Cabinet Material        | Thermoform                                                                                                                                                    |
| Vanity Top Material     | Solid Surface                                                                                                                                                 |
| Cabinet Internal Colour | From 1st April 2023 when ordering any New Zealand made Progetto vanity, the internal cabinet, drawer runners and waste cut-outs will be Anthracite in colour. |
| Approx Lead Time        | 6 weeks may apply for some colours. Please enquire for accurate leadtime.                                                                                     |
| Notes                   | Features: Anti finger/scratch resistant cabinet finish                                                                                                        |
| Other Information       | Anti finger/scratch resistant cabinet finish                                                                                                                  |