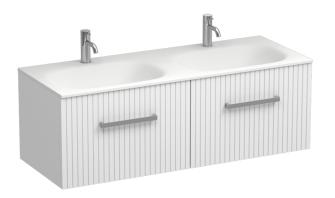

## Lima Spio 1200 2 Drawer Vanity Double Basin

Code: LMS120.S2D

| Brand                   | Progetto                                                                                                                                                      |
|-------------------------|---------------------------------------------------------------------------------------------------------------------------------------------------------------|
| Designer                | Plumbline                                                                                                                                                     |
| Origin                  | New Zealand                                                                                                                                                   |
| Finish                  | Matt                                                                                                                                                          |
| Installation            | Wall Hung                                                                                                                                                     |
| Width (mm)              | 1200                                                                                                                                                          |
| Depth (mm)              | 460                                                                                                                                                           |
| Height (mm)             | 415                                                                                                                                                           |
| Warranty                | 10 Years                                                                                                                                                      |
| Overflow                | No                                                                                                                                                            |
| Waste Size              | 32mm                                                                                                                                                          |
| Waste Included          | No                                                                                                                                                            |
| Taphole                 | None (can be drilled onsite with drill bit supplied)                                                                                                          |
| Soft Close Drawer/s     | Yes                                                                                                                                                           |
| Cabinet Material        | Thermoform                                                                                                                                                    |
| Vanity Top Material     | Solid Surface                                                                                                                                                 |
| Cabinet Internal Colour | From 1st April 2023 when ordering any New Zealand made Progetto vanity, the internal cabinet, drawer runners and waste cut-outs will be Anthracite in colour. |
| Approx Lead Time        | 6 weeks may apply for some colours. Please enquire for accurate leadtime.                                                                                     |
| Notes                   | Features: Anti finger/scratch resistant cabinet finish                                                                                                        |
| Other Information       | Anti finger/scratch resistant cabinet finish                                                                                                                  |

## Lima Spio 1200 2 Drawer Vanity Double Basin

Code: LMS120.S2D