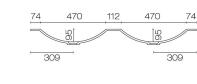

## Lima Spio 1200 2 Drawer Vanity Double Basin

Code: LMS120.S2D

| Brand                   | Progetto                                                                                                                                                      |
|-------------------------|---------------------------------------------------------------------------------------------------------------------------------------------------------------|
| Designer                | Plumbline                                                                                                                                                     |
| Origin                  | New Zealand                                                                                                                                                   |
| Finish                  | Matt                                                                                                                                                          |
| Installation            | Wall Hung                                                                                                                                                     |
| Width (mm)              | 1200                                                                                                                                                          |
| Depth (mm)              | 460                                                                                                                                                           |
| Height (mm)             | 415                                                                                                                                                           |
| Warranty                | 10 Years                                                                                                                                                      |
| Overflow                | No                                                                                                                                                            |
| Waste Size              | 32mm                                                                                                                                                          |
| Waste Included          | No                                                                                                                                                            |
| Taphole                 | None (can be drilled onsite with drill bit supplied)                                                                                                          |
| Soft Close Drawer/s     | Yes                                                                                                                                                           |
| Cabinet Material        | Thermoform                                                                                                                                                    |
| Vanity Top Material     | Solid Surface                                                                                                                                                 |
| Cabinet Internal Colour | From 1st April 2023 when ordering any New Zealand made Progetto vanity, the internal cabinet, drawer runners and waste cut-outs will be Anthracite in colour. |
| Approx Lead Time        | 6 weeks may apply for some colours. Please enquire for accurate leadtime.                                                                                     |
| Notes                   | Features: Anti finger/scratch resistant cabinet finish                                                                                                        |
| Other Information       | Anti finger/scratch resistant cabinet finish                                                                                                                  |