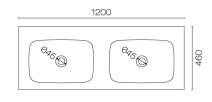

## Lima Spio 1200 2 Drawer Vanity Double Basin

Code: LMS120.S2D

| Brand                   | Progetto                                                                                                                                                      |
|-------------------------|---------------------------------------------------------------------------------------------------------------------------------------------------------------|
| Designer                | Plumbline                                                                                                                                                     |
| Origin                  | New Zealand                                                                                                                                                   |
| Finish                  | Matt                                                                                                                                                          |
| Installation            | Wall Hung                                                                                                                                                     |
| Width (mm)              | 1200                                                                                                                                                          |
| Depth (mm)              | 460                                                                                                                                                           |
| Height (mm)             | 415                                                                                                                                                           |
| Warranty                | 10 Years                                                                                                                                                      |
| Overflow                | No                                                                                                                                                            |
| Waste Size              | 32mm                                                                                                                                                          |
| Waste Included          | No                                                                                                                                                            |
| Taphole                 | None (can be drilled onsite with drill bit supplied)                                                                                                          |
| Soft Close Drawer/s     | Yes                                                                                                                                                           |
| Cabinet Material        | Thermoform                                                                                                                                                    |
| Vanity Top Material     | Solid Surface                                                                                                                                                 |
| Cabinet Internal Colour | From 1st April 2023 when ordering any New Zealand made Progetto vanity, the internal cabinet, drawer runners and waste cut-outs will be Anthracite in colour. |
| Approx Lead Time        | 6 weeks may apply for some colours. Please enquire for accurate leadtime.                                                                                     |
| Notes                   | Features: Anti finger/scratch resistant cabinet finish                                                                                                        |
| Other Information       | Anti finger/scratch resistant cabinet finish                                                                                                                  |