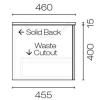

## Lima Spio 1200 2 Drawer Vanity Double Basin

Code: LMS120.S2D

| Brand                   | Progetto                                                                                                                                                      |
|-------------------------|---------------------------------------------------------------------------------------------------------------------------------------------------------------|
| Designer                | Plumbline                                                                                                                                                     |
| Origin                  | New Zealand                                                                                                                                                   |
| Finish                  | Matt                                                                                                                                                          |
| Installation            | Wall Hung                                                                                                                                                     |
| Width (mm)              | 1200                                                                                                                                                          |
| Depth (mm)              | 460                                                                                                                                                           |
| Height (mm)             | 415                                                                                                                                                           |
| Warranty                | 10 Years                                                                                                                                                      |
| Overflow                | No                                                                                                                                                            |
| Waste Size              | 32mm                                                                                                                                                          |
| Waste Included          | No                                                                                                                                                            |
| Taphole                 | None (can be drilled onsite with drill bit supplied)                                                                                                          |
| Soft Close Drawer/s     | Yes                                                                                                                                                           |
| Cabinet Material        | Thermoform                                                                                                                                                    |
| Vanity Top Material     | Solid Surface                                                                                                                                                 |
| Cabinet Internal Colour | From 1st April 2023 when ordering any New Zealand made Progetto vanity, the internal cabinet, drawer runners and waste cut-outs will be Anthracite in colour. |
| Approx Lead Time        | 6 weeks may apply for some colours. Please enquire for accurate leadtime.                                                                                     |
| Notes                   | Features: Anti finger/scratch resistant cabinet finish                                                                                                        |
| Other Information       | Anti finger/scratch resistant cabinet finish                                                                                                                  |