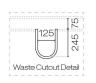

## Lima Spio 1200 2 Drawer Vanity Double Basin

Code: LMS120.S2D

| Brand                   | Progetto                                                                                                                                                      |
|-------------------------|---------------------------------------------------------------------------------------------------------------------------------------------------------------|
| Designer                | Plumbline                                                                                                                                                     |
| Origin                  | New Zealand                                                                                                                                                   |
| Finish                  | Matt                                                                                                                                                          |
| Installation            | Wall Hung                                                                                                                                                     |
| Width (mm)              | 1200                                                                                                                                                          |
| Depth (mm)              | 460                                                                                                                                                           |
| Height (mm)             | 415                                                                                                                                                           |
| Warranty                | 10 Years                                                                                                                                                      |
| Overflow                | No                                                                                                                                                            |
| Waste Size              | 32mm                                                                                                                                                          |
| Waste Included          | No                                                                                                                                                            |
| Taphole                 | None (can be drilled onsite with drill bit supplied)                                                                                                          |
| Soft Close Drawer/s     | Yes                                                                                                                                                           |
| Cabinet Material        | Thermoform                                                                                                                                                    |
| Vanity Top Material     | Solid Surface                                                                                                                                                 |
| Cabinet Internal Colour | From 1st April 2023 when ordering any New Zealand made Progetto vanity, the internal cabinet, drawer runners and waste cut-outs will be Anthracite in colour. |
| Approx Lead Time        | 6 weeks may apply for some colours. Please enquire for accurate leadtime.                                                                                     |
| Notes                   | Features: Anti finger/scratch resistant cabinet finish                                                                                                        |
| Other Information       | Anti finger/scratch resistant cabinet finish                                                                                                                  |