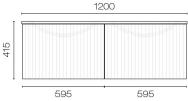

## Lima Spio 1200 2 Drawer Vanity Double Basin

Code: LMS120.S2D

| Brand                   | Progetto                                                                                                                                                      |
|-------------------------|---------------------------------------------------------------------------------------------------------------------------------------------------------------|
| Designer                | Plumbline                                                                                                                                                     |
| Origin                  | New Zealand                                                                                                                                                   |
| Finish                  | Matt                                                                                                                                                          |
| Installation            | Wall Hung                                                                                                                                                     |
| Width (mm)              | 1200                                                                                                                                                          |
| Depth (mm)              | 460                                                                                                                                                           |
| Height (mm)             | 415                                                                                                                                                           |
| Warranty                | 10 Years                                                                                                                                                      |
| Overflow                | No                                                                                                                                                            |
| Waste Size              | 32mm                                                                                                                                                          |
| Waste Included          | No                                                                                                                                                            |
| Taphole                 | None (can be drilled onsite with drill bit supplied)                                                                                                          |
| Soft Close Drawer/s     | Yes                                                                                                                                                           |
| Cabinet Material        | Thermoform                                                                                                                                                    |
| Vanity Top Material     | Solid Surface                                                                                                                                                 |
| Cabinet Internal Colour | From 1st April 2023 when ordering any New Zealand made Progetto vanity, the internal cabinet, drawer runners and waste cut-outs will be Anthracite in colour. |
| Approx Lead Time        | 6 weeks may apply for some colours. Please enquire for accurate leadtime.                                                                                     |
| Notes                   | Features: Anti finger/scratch resistant cabinet finish                                                                                                        |
| Other Information       | Anti finger/scratch resistant cabinet finish                                                                                                                  |