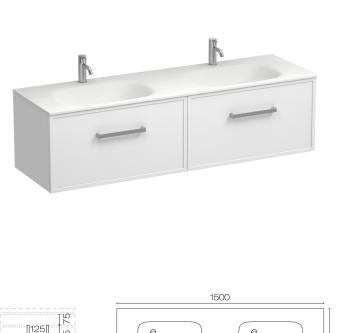

## Nordic Spio 1500 2 Drawer Double Vanity

**Code:** NRS150.S2D

| Brand                   | Progetto                                                                                                                                                            |
|-------------------------|---------------------------------------------------------------------------------------------------------------------------------------------------------------------|
| Designer                | Plumbline                                                                                                                                                           |
| Origin                  | New Zealand                                                                                                                                                         |
| Finish                  | Matt                                                                                                                                                                |
| Installation            | Wall Hung                                                                                                                                                           |
| Width (mm)              | 1500                                                                                                                                                                |
| Depth (mm)              | 460                                                                                                                                                                 |
| Height (mm)             | 415                                                                                                                                                                 |
| Warranty                | 10 Years                                                                                                                                                            |
| Overflow                | No                                                                                                                                                                  |
| Waste Size              | 32mm                                                                                                                                                                |
| Waste Included          | No                                                                                                                                                                  |
| Soft Close Drawer/s     | Yes                                                                                                                                                                 |
| Cabinet Material        | Thermoform                                                                                                                                                          |
| Vanity Top Material     | Solid Surface                                                                                                                                                       |
| Cabinet Internal Colour | From 1st April 2023 when ordering any New Zealand<br>made Progetto vanity, the internal cabinet, drawer<br>runners and waste cut-outs will be Anthracite in colour. |
| Approx Lead Time        | 6 weeks may apply for some colours. Please enquire for accurate leadtime.                                                                                           |
| Notes                   | Features: Anti finger/scratch resistant cabinet finish                                                                                                              |

## Nordic Spio 1500 2 Drawer Double Vanity

**Code:** NRS150.S2D