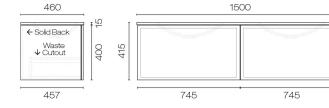

## Nordic Spio 1500 2 Drawer Double Vanity

**Code:** NRS150.S2D

| Brand                   | Progetto                                                                                                                                                            |
|-------------------------|---------------------------------------------------------------------------------------------------------------------------------------------------------------------|
| Designer                | Plumbline                                                                                                                                                           |
| Origin                  | New Zealand                                                                                                                                                         |
| Finish                  | Matt                                                                                                                                                                |
| Installation            | Wall Hung                                                                                                                                                           |
| Width (mm)              | 1500                                                                                                                                                                |
| Depth (mm)              | 460                                                                                                                                                                 |
| Height (mm)             | 415                                                                                                                                                                 |
| Warranty                | 10 Years                                                                                                                                                            |
| Overflow                | No                                                                                                                                                                  |
| Waste Size              | 32mm                                                                                                                                                                |
| Waste Included          | No                                                                                                                                                                  |
| Soft Close Drawer/s     | Yes                                                                                                                                                                 |
| Cabinet Material        | Thermoform                                                                                                                                                          |
| Vanity Top Material     | Solid Surface                                                                                                                                                       |
| Cabinet Internal Colour | From 1st April 2023 when ordering any New Zealand<br>made Progetto vanity, the internal cabinet, drawer<br>runners and waste cut-outs will be Anthracite in colour. |
| Approx Lead Time        | 6 weeks may apply for some colours. Please enquire for accurate leadtime.                                                                                           |
| Notes                   | Features: Anti finger/scratch resistant cabinet finish                                                                                                              |