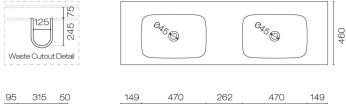

## Nordic Spio 1500 2 Drawer Double Vanity

**Code:** NRS150.S2D

| Brand                   | Progetto                                                                                                                                                            |
|-------------------------|---------------------------------------------------------------------------------------------------------------------------------------------------------------------|
| Designer                | Plumbline                                                                                                                                                           |
| Origin                  | New Zealand                                                                                                                                                         |
| Finish                  | Matt                                                                                                                                                                |
| Installation            | Wall Hung                                                                                                                                                           |
| Width (mm)              | 1500                                                                                                                                                                |
| Depth (mm)              | 460                                                                                                                                                                 |
| Height (mm)             | 415                                                                                                                                                                 |
| Warranty                | 10 Years                                                                                                                                                            |
| Overflow                | No                                                                                                                                                                  |
| Waste Size              | 32mm                                                                                                                                                                |
| Waste Included          | No                                                                                                                                                                  |
| Soft Close Drawer/s     | Yes                                                                                                                                                                 |
| Cabinet Material        | Thermoform                                                                                                                                                          |
| Vanity Top Material     | Solid Surface                                                                                                                                                       |
| Cabinet Internal Colour | From 1st April 2023 when ordering any New Zealand<br>made Progetto vanity, the internal cabinet, drawer<br>runners and waste cut-outs will be Anthracite in colour. |
| Approx Lead Time        | 6 weeks may apply for some colours. Please enquire for accurate leadtime.                                                                                           |
| Notes                   | Features: Anti finger/scratch resistant cabinet finish                                                                                                              |