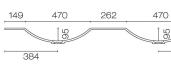

## Nordic Spio 1500 2 Drawer Double Vanity

**Code:** NRS150.S2D

| Brand                   | Progetto                                                                                                                                                            |
|-------------------------|---------------------------------------------------------------------------------------------------------------------------------------------------------------------|
| Designer                | Plumbline                                                                                                                                                           |
| Origin                  | New Zealand                                                                                                                                                         |
| Finish                  | Matt                                                                                                                                                                |
| Installation            | Wall Hung                                                                                                                                                           |
| Width (mm)              | 1500                                                                                                                                                                |
| Depth (mm)              | 460                                                                                                                                                                 |
| Height (mm)             | 415                                                                                                                                                                 |
| Warranty                | 10 Years                                                                                                                                                            |
| Overflow                | No                                                                                                                                                                  |
| Waste Size              | 32mm                                                                                                                                                                |
| Waste Included          | No                                                                                                                                                                  |
| Soft Close Drawer/s     | Yes                                                                                                                                                                 |
| Cabinet Material        | Thermoform                                                                                                                                                          |
| Vanity Top Material     | Solid Surface                                                                                                                                                       |
| Cabinet Internal Colour | From 1st April 2023 when ordering any New Zealand<br>made Progetto vanity, the internal cabinet, drawer<br>runners and waste cut-outs will be Anthracite in colour. |
| Approx Lead Time        | 6 weeks may apply for some colours. Please enquire for accurate leadtime.                                                                                           |
| Notes                   | Features: Anti finger/scratch resistant cabinet finish                                                                                                              |