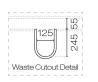

115

84.6 220 55.4

090 196









## Lima Spio Slim 750 1 Drawer Vanity

Code: LMS75SL.S1C

| Brand                   | Progetto                                                                                                                                                      |
|-------------------------|---------------------------------------------------------------------------------------------------------------------------------------------------------------|
| Designer                | Plumbline                                                                                                                                                     |
| Origin                  | New Zealand