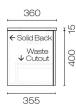

## Lima Spio Slim 750 1 Drawer Vanity

Code: LMS75SL.S1C

| Brand                   | Progetto                                                                                                                                                      |
|-------------------------|---------------------------------------------------------------------------------------------------------------------------------------------------------------|
| Designer                | Plumbline                                                                                                                                                     |
| Origin                  | New Zealand                                                                                                                                                   |
| Finish                  | Matt                                                                                                                                                          |
| Installation            | Wall Hung                                                                                                                                                     |
| Width (mm)              | 750                                                                                                                                                           |
| Depth (mm)              | 360                                                                                                                                                           |
| Height (mm)             | 415                                                                                                                                                           |
| Warranty                | 10 Years                                                                                                                                                      |
| Overflow                | No                                                                                                                                                            |
| Waste Size              | 32mm                                                                                                                                                          |
| Waste Included          | No                                                                                                                                                            |
| Taphole                 | None (can be drilled onsite with drill bit supplied)                                                                                                          |
| Taphole Options         | LH or RH side                                                                                                                                                 |
| Soft Close Drawer/s     | Yes                                                                                                                                                           |
| Cabinet Material        | Thermoform                                                                                                                                                    |
| Vanity Top Material     | Solid Surface                                                                                                                                                 |
| Cabinet Internal Colour | From 1st April 2023 when ordering any New Zealand made Progetto vanity, the internal cabinet, drawer runners and waste cut-outs will be Anthracite in colour. |
| Approx Lead Time        | 6 weeks may apply for some colours. Please enquire for accurate leadtime.                                                                                     |
| Notes                   | Features: Anti finger/scratch resistant cabinet finish                                                                                                        |
| Other Information       | Anti finger/scratch resistant cabinet finish                                                                                                                  |
|                         |                                                                                                                                                               |