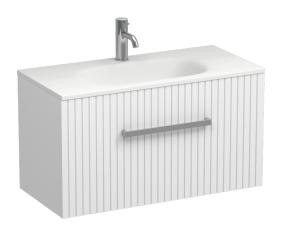

## Lima Spio Slim 750 1 Drawer Vanity

Code: LMS75SL.S1C

| Brand                   | Progetto                                                                                                                                                      |
|-------------------------|---------------------------------------------------------------------------------------------------------------------------------------------------------------|
| Designer                | Plumbline                                                                                                                                                     |
| Origin                  | New Zealand                                                                                                                                                   |
| Finish                  | Matt                                                                                                                                                          |
| Installation            | Wall Hung                                                                                                                                                     |
| Width (mm)              | 750                                                                                                                                                           |
| Depth (mm)              | 360                                                                                                                                                           |
| Height (mm)             | 415                                                                                                                                                           |
| Warranty                | 10 Years                                                                                                                                                      |
| Overflow                | No                                                                                                                                                            |
| Waste Size              | 32mm                                                                                                                                                          |
| Waste Included          | No                                                                                                                                                            |
| Taphole                 | None (can be drilled onsite with drill bit supplied)                                                                                                          |
| Taphole Options         | LH or RH side                                                                                                                                                 |
| Soft Close Drawer/s     | Yes                                                                                                                                                           |
| Cabinet Material        | Thermoform                                                                                                                                                    |
| Vanity Top Material     | Solid Surface                                                                                                                                                 |
| Cabinet Internal Colour | From 1st April 2023 when ordering any New Zealand made Progetto vanity, the internal cabinet, drawer runners and waste cut-outs will be Anthracite in colour. |
| Approx Lead Time        | 6 weeks may apply for some colours. Please enquire for accurate leadtime.                                                                                     |
| Notes                   | Features: Anti finger/scratch resistant cabinet finish                                                                                                        |
| Other Information       | Anti finger/scratch resistant cabinet finish                                                                                                                  |
|                         |                                                                                                                                                               |

## Lima Spio Slim 750 1 Drawer Vanity

Code: LMS75SL.S1C