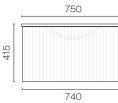

## Lima Spio Slim 750 1 Drawer Vanity

Code: LMS75SL.S1C

| Brand                   | Progetto                                                                                                                                                      |
|-------------------------|---------------------------------------------------------------------------------------------------------------------------------------------------------------|
| Designer                | Plumbline                                                                                                                                                     |
| Origin                  | New Zealand                                                                                                                                                   |
| Finish                  | Matt                                                                                                                                                          |
| Installation            | Wall Hung                                                                                                                                                     |
| Width (mm)              | 750                                                                                                                                                           |
| Depth (mm)              | 360                                                                                                                                                           |
| Height (mm)             | 415                                                                                                                                                           |
| Warranty                | 10 Years                                                                                                                                                      |
| Overflow                | No                                                                                                                                                            |
| Waste Size              | 32mm                                                                                                                                                          |
| Waste Included          | No                                                                                                                                                            |
| Taphole                 | None (can be drilled onsite with drill bit supplied)                                                                                                          |
| Taphole Options         | LH or RH side                                                                                                                                                 |
| Soft Close Drawer/s     | Yes                                                                                                                                                           |
| Cabinet Material        | Thermoform                                                                                                                                                    |
| Vanity Top Material     | Solid Surface                                                                                                                                                 |
| Cabinet Internal Colour | From 1st April 2023 when ordering any New Zealand made Progetto vanity, the internal cabinet, drawer runners and waste cut-outs will be Anthracite in colour. |
| Approx Lead Time        | 6 weeks may apply for some colours. Please enquire for accurate leadtime.                                                                                     |
| Notes                   | Features: Anti finger/scratch resistant cabinet finish                                                                                                        |
| Other Information       | Anti finger/scratch resistant cabinet finish                                                                                                                  |
|                         |                                                                                                                                                               |