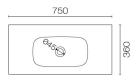

## Lima Spio Slim 750 1 Drawer Vanity

Code: LMS75SL.S1C

| Brand                   | Progetto                                                                                                                                                      |
|-------------------------|---------------------------------------------------------------------------------------------------------------------------------------------------------------|
| Designer                | Plumbline                                                                                                                                                     |
| Origin                  | New Zealand                                                                                                                                                   |
| Finish                  | Matt                                                                                                                                                          |
| Installation            | Wall Hung                                                                                                                                                     |
| Width (mm)              | 750                                                                                                                                                           |
| Depth (mm)              | 360                                                                                                                                                           |
| Height (mm)             | 415                                                                                                                                                           |
| Warranty                | 10 Years                                                                                                                                                      |
| Overflow                | No                                                                                                                                                            |
| Waste Size              | 32mm                                                                                                                                                          |
| Waste Included          | No                                                                                                                                                            |
| Taphole                 | None (can be drilled onsite with drill bit supplied)                                                                                                          |
| Taphole Options         | LH or RH side                                                                                                                                                 |
| Soft Close Drawer/s     | Yes                                                                                                                                                           |
| Cabinet Material        | Thermoform                                                                                                                                                    |
| Vanity Top Material     | Solid Surface                                                                                                                                                 |
| Cabinet Internal Colour | From 1st April 2023 when ordering any New Zealand made Progetto vanity, the internal cabinet, drawer runners and waste cut-outs will be Anthracite in colour. |
| Approx Lead Time        | 6 weeks may apply for some colours. Please enquire for accurate leadtime.                                                                                     |
| Notes                   | Features: Anti finger/scratch resistant cabinet finish                                                                                                        |
| Other Information       | Anti finger/scratch resistant cabinet finish                                                                                                                  |
|                         |                                                                                                                                                               |