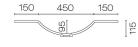

## Lima Spio Slim 750 1 Drawer Vanity

Code: LMS75SL.S1C

| Brand                   | Progetto                                                                                                                                                      |
|-------------------------|---------------------------------------------------------------------------------------------------------------------------------------------------------------|
| Designer                | Plumbline                                                                                                                                                     |
| Origin                  | New Zealand                                                                                                                                                   |
| Finish                  | Matt                                                                                                                                                          |
| Installation            | Wall Hung                                                                                                                                                     |
| Width (mm)              | 750                                                                                                                                                           |
| Depth (mm)              | 360                                                                                                                                                           |
| Height (mm)             | 415                                                                                                                                                           |
| Warranty                | 10 Years                                                                                                                                                      |
| Overflow                | No                                                                                                                                                            |
| Waste Size              | 32mm                                                                                                                                                          |
| Waste Included          | No                                                                                                                                                            |
| Taphole                 | None (can be drilled onsite with drill bit supplied)                                                                                                          |
| Taphole Options         | LH or RH side                                                                                                                                                 |
| Soft Close Drawer/s     | Yes                                                                                                                                                           |
| Cabinet Material        | Thermoform                                                                                                                                                    |
| Vanity Top Material     | Solid Surface                                                                                                                                                 |
| Cabinet Internal Colour | From 1st April 2023 when ordering any New Zealand made Progetto vanity, the internal cabinet, drawer runners and waste cut-outs will be Anthracite in colour. |
| Approx Lead Time        | 6 weeks may apply for some colours. Please enquire for accurate leadtime.                                                                                     |
| Notes                   | Features: Anti finger/scratch resistant cabinet finish                                                                                                        |
| Other Information       | Anti finger/scratch resistant cabinet finish                                                                                                                  |
|                         |                                                                                                                                                               |