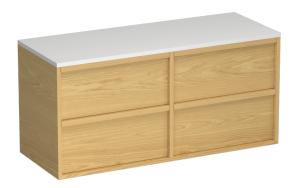

## Alma Opaco 1200 4 Drawer Vanity

Code: ALO120.W4

Progetto **Brand** Designer Plumbline Origin New Zealand Installation Wall Hung Width (mm) 1200 Depth (mm) 460 Height (mm) 570 7 Years Warranty

**Taphole** None (can be drilled onsite with drill bit supplied)

**Cabinet Material** American Oak Veneer

Vanity Top Material Solid Surface

Cabinet Internal Colour From 1st April 2023 when ordering any New Zealand

made Progetto vanity, the internal cabinet, drawer runners and waste cut-outs will be Anthracite in colour.