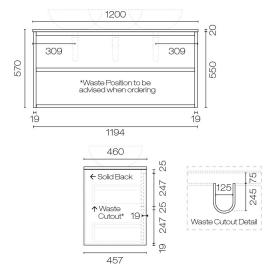

## Alma Opaco 1200 2 Drawer Vanity

Code: ALO120.W2

Progetto **Brand** Designer Plumbline Origin New Zealand Installation Wall Hung Width (mm) 1200 Depth (mm) 460 Height (mm) 570 7 Years Warranty

**Taphole** None (can be drilled onsite with drill bit supplied)

**Approx Lead Time** 9 weeks may apply. Please enquire for accurate

leadtime

**Notes** Specify basin placement when ordering

Other Information Optional internal drawer available, Code: STIDW (with

waste cutout). This is installed when the cabinet is manufactured so needs to be ordered with vanity.