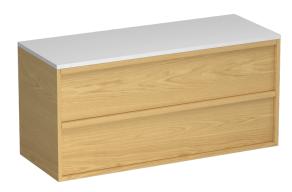

## Alma Opaco 1200 2 Drawer Vanity

Code: ALO120.W2

Progetto **Brand** Designer Plumbline Origin New Zealand Installation Wall Hung Width (mm) 1200 Depth (mm) 460 Height (mm) 570 7 Years Warranty

**Taphole** None (can be drilled onsite with drill bit supplied)

Cabinet Material American Oak Veneer

Vanity Top Material Solid Surface

Cabinet Internal Colour From 1st April 2023 when ordering any New Zealand

made Progetto vanity, the internal cabinet, drawer runners and waste cut-outs will be Anthracite in colour.