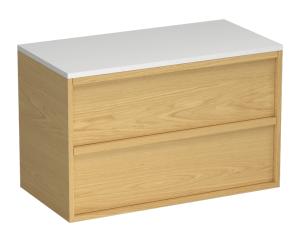

## Alma Opaco 900 2 Drawer Vanity

Code: ALO90.W2C

**Brand** Progetto Designer Plumbline Origin New Zealand Installation Wall Hung Width (mm) 900 Depth (mm) 460 Height (mm) 570 7 Years Warranty

**Taphole** None (can be drilled onsite with drill bit supplied)

Cabinet Material American Oak Veneer

Vanity Top Material Solid Surface

**Cabinet Internal Colour** From 1st April 2023 when ordering any New Zealand

made Progetto vanity, the internal cabinet, drawer runners and waste cut-outs will be Anthracite in colour.