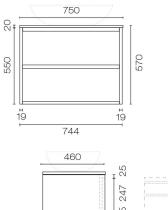

19

457

| Alma Opaco 750 2 Drawer Vanity |  |
|--------------------------------|--|
|                                |  |

Code: ALO75.W2C

| Brand                   | Progetto                                                                                                                                                      |
|-------------------------|---------------------------------------------------------------------------------------------------------------------------------------------------------------|
| Designer                | Plumbline                                                                                                                                                     |
| Origin                  | New Zealand                                                                                                                                                   |
| Installation            | Wall Hung                                                                                                                                                     |
| Width (mm)              | 750                                                                                                                                                           |
| Depth (mm)              | 460                                                                                                                                                           |
| Height (mm)             | 570                                                                                                                                                           |
| Warranty                | 7 Years                                                                                                                                                       |
| Taphole                 | None (can be drilled onsite with drill bit supplied)                                                                                                          |
| Cabinet Material        | American Oak Veneer                                                                                                                                           |
| Vanity Top Material     | Solid Surface                                                                                                                                                 |
| Cabinet Internal Colour | From 1st April 2023 when ordering any New Zealand made Progetto vanity, the internal cabinet, drawer runners and waste cut-outs will be Anthracite in colour. |
| Approx Lead Time        | 9 weeks may apply. Please enquire for accurate leadtime                                                                                                       |
| Notes                   | Suits centre basin                                                                                                                                            |
| Other Information       | Optional internal drawer available, Code: STIDW (with waste cutout). This is installed when the cabinet is manufactured so needs to be ordered with vanity.   |