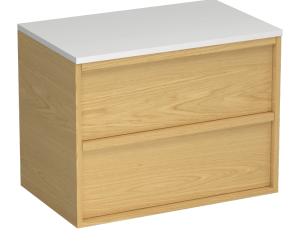

19

457

| Alma Opaco 750 2 Drawer Vanity |  |
|--------------------------------|--|
|                                |  |

Code: ALO75.W2C

| Brand                   | Progetto                                                                                                                                                      |
|-------------------------|---------------------------------------------------------------------------------------------------------------------------------------------------------------|
| Designer                | Plumbline                                                                                                                                                     |
| Origin                  | New Zealand                                                                                                                                                   |
| Installation            | Wall Hung                                                                                                                                                     |
| Width (mm)              | 750                                                                                                                                                           |
| Depth (mm)              | 460                                                                                                                                                           |
| Height (mm)             | 570                                                                                                                                                           |
| Warranty                | 7 Years                                                                                                                                                       |
| Taphole                 | None (can be drilled onsite with drill bit supplied)                                                                                                          |
| Cabinet Material        | American Oak Veneer                                                                                                                                           |
| Vanity Top Material     | Solid Surface                                                                                                                                                 |
| Cabinet Internal Colour | From 1st April 2023 when ordering any New Zealand made Progetto vanity, the internal cabinet, drawer runners and waste cut-outs will be Anthracite in colour. |
| Approx Lead Time        | 9 weeks may apply. Please enquire for accurate leadtime                                                                                                       |
| Notes                   | Suits centre basin                                                                                                                                            |
| Other Information       | Optional internal drawer available, Code: STIDW (with waste cutout). This is installed when the cabinet is manufactured so needs to be ordered with vanity.   |