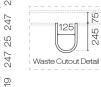

19

457

| Alma Opaco 750 2 Drawer Vanity |  |
|--------------------------------|--|
|                                |  |

Code: ALO75.W2C

| Brand                   | Progetto                                                                                                                                                      |
|-------------------------|---------------------------------------------------------------------------------------------------------------------------------------------------------------|
| Designer                | Plumbline                                                                                                                                                     |
| Origin                  | New Zealand                                                                                                                                                   |
| Installation            | Wall Hung                                                                                                                                                     |
| Width (mm)              | 750                                                                                                                                                           |
| Depth (mm)              | 460                                                                                                                                                           |
| Height (mm)             | 570                                                                                                                                                           |
| Warranty                | 7 Years                                                                                                                                                       |
| Taphole                 | None (can be drilled onsite with drill bit supplied)                                                                                                          |
| Cabinet Material        | American Oak Veneer                                                                                                                                           |
| Vanity Top Material     | Solid Surface                                                                                                                                                 |
| Cabinet Internal Colour | From 1st April 2023 when ordering any New Zealand made Progetto vanity, the internal cabinet, drawer runners and waste cut-outs will be Anthracite in colour. |
| Approx Lead Time        | 9 weeks may apply. Please enquire for accurate leadtime                                                                                                       |
| Notes                   | Suits centre basin                                                                                                                                            |
| Other Information       | Optional internal drawer available, Code: STIDW (with waste cutout). This is installed when the cabinet is manufactured so needs to be ordered with vanity.   |