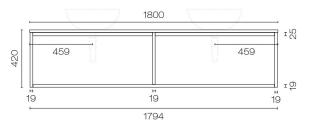

## Alma Opaco 1800 2 Drawer Vanity

Code: ALO180.S2

| Brand                   | Progetto                                                                                                                                                      |
|-------------------------|---------------------------------------------------------------------------------------------------------------------------------------------------------------|
| Designer                | Plumbline                                                                                                                                                     |
| Origin                  | New Zealand                                                                                                                                                   |
| Installation            | Wall Hung                                                                                                                                                     |
| Width (mm)              | 1800                                                                                                                                                          |
| Depth (mm)              | 460                                                                                                                                                           |
| Height (mm)             | 420                                                                                                                                                           |
| Warranty                | 7 Years                                                                                                                                                       |
| Taphole                 | None (can be drilled onsite with drill bit supplied)                                                                                                          |
| Cabinet Material        | American Oak Veneer                                                                                                                                           |
| Vanity Top Material     | Solid Surface                                                                                                                                                 |
| Cabinet Internal Colour | From 1st April 2023 when ordering any New Zealand made Progetto vanity, the internal cabinet, drawer runners and waste cut-outs will be Anthracite in colour. |
| Approx Lead Time        | 9 weeks may apply. Please enquire for accurate leadtime                                                                                                       |
| Notes                   | Specify basin placement when ordering (Centre basin option not available on this configuration)                                                               |
| Other Information       | Optional internal drawer available, Code: STIDW (with waste cutout). This is installed when the cabinet is manufactured so needs to be ordered with vanity.   |