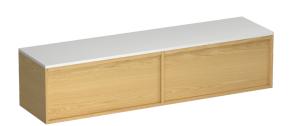

## Alma Opaco 1800 2 Drawer Vanity

Code: ALO180.S2

| Brand                   | Progetto                                                                                                                                                      |
|-------------------------|---------------------------------------------------------------------------------------------------------------------------------------------------------------|
| Designer                | Plumbline                                                                                                                                                     |
| Origin                  | New Zealand                                                                                                                                                   |
| Installation            | Wall Hung                                                                                                                                                     |
| Width (mm)              | 1800                                                                                                                                                          |
| Depth (mm)              | 460                                                                                                                                                           |
| Height (mm)             | 420                                                                                                                                                           |
| Warranty                | 7 Years                                                                                                                                                       |
| Taphole                 | None (can be drilled onsite with drill bit supplied)                                                                                                          |
| Cabinet Material        | American Oak Veneer                                                                                                                                           |
| Vanity Top Material     | Solid Surface                                                                                                                                                 |
| Cabinet Internal Colour | From 1st April 2023 when ordering any New Zealand made Progetto vanity, the internal cabinet, drawer runners and waste cut-outs will be Anthracite in colour. |
| Approx Lead Time        | 9 weeks may apply. Please enquire for accurate leadtime                                                                                                       |
| Notes                   | Specify basin placement when ordering (Centre basin option not available on this configuration)                                                               |
| Other Information       | Optional internal drawer available, Code: STIDW (with waste cutout). This is installed when the cabinet is manufactured so needs to be ordered with vanity.   |