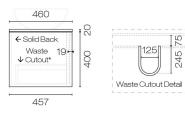

## Alma Opaco 1800 2 Drawer Vanity

Code: ALO180.S2

| Brand                   | Progetto                                                                                                                                                      |
|-------------------------|---------------------------------------------------------------------------------------------------------------------------------------------------------------|
| Designer                | Plumbline                                                                                                                                                     |
| Origin                  | New Zealand                                                                                                                                                   |
| Installation            | Wall Hung                                                                                                                                                     |
| Width (mm)              | 1800                                                                                                                                                          |
| Depth (mm)              | 460                                                                                                                                                           |
| Height (mm)             | 420                                                                                                                                                           |
| Warranty                | 7 Years                                                                                                                                                       |
| Taphole                 | None (can be drilled onsite with drill bit supplied)                                                                                                          |
| Cabinet Material        | American Oak Veneer                                                                                                                                           |
| Vanity Top Material     | Solid Surface                                                                                                                                                 |
| Cabinet Internal Colour | From 1st April 2023 when ordering any New Zealand made Progetto vanity, the internal cabinet, drawer runners and waste cut-outs will be Anthracite in colour. |
| Approx Lead Time        | 9 weeks may apply. Please enquire for accurate leadtime                                                                                                       |
| Notes                   | Specify basin placement when ordering (Centre basin option not available on this configuration)                                                               |
| Other Information       | Optional internal drawer available, Code: STIDW (with waste cutout). This is installed when the cabinet is manufactured so needs to be ordered with vanity.   |