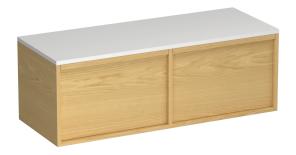

## Alma Opaco 1200 2 Drawer Vanity

Code: ALO120.S2

| Brand                   | Progetto                                                                                                                                                      |
|-------------------------|---------------------------------------------------------------------------------------------------------------------------------------------------------------|
| Designer                | Plumbline                                                                                                                                                     |
| Origin                  | New Zealand                                                                                                                                                   |
| Installation            | Wall Hung                                                                                                                                                     |
| Width (mm)              | 1200                                                                                                                                                          |
| Depth (mm)              | 460                                                                                                                                                           |
| Height (mm)             | 420                                                                                                                                                           |
| Warranty                | 7 Years                                                                                                                                                       |
| Taphole                 | None (can be drilled onsite with drill bit supplied)                                                                                                          |
| Cabinet Material        | American Oak Veneer                                                                                                                                           |
| Vanity Top Material     | Solid Surface                                                                                                                                                 |
| Cabinet Internal Colour | From 1st April 2023 when ordering any New Zealand made Progetto vanity, the internal cabinet, drawer runners and waste cut-outs will be Anthracite in colour. |
| Approx Lead Time        | 9 weeks may apply. Please enquire for accurate leadtime                                                                                                       |
| Notes                   | Specify basin placement when ordering (Centre basin option not available on this configuration)                                                               |
| Other Information       | Optional internal drawer available, Code: STIDW (with waste cutout). This is installed when the cabinet is manufactured so needs to be ordered with vanity.   |