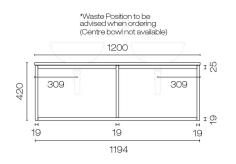

## Alma Opaco 1200 2 Drawer Vanity

Code: ALO120.S2

| Brand                   | Progetto                                                                                                                                                      |
|-------------------------|---------------------------------------------------------------------------------------------------------------------------------------------------------------|
| Designer                | Plumbline                                                                                                                                                     |
| Origin                  | New Zealand                                                                                                                                                   |
| Installation            | Wall Hung                                                                                                                                                     |
| Width (mm)              | 1200                                                                                                                                                          |
| Depth (mm)              | 460                                                                                                                                                           |
| Height (mm)             | 420                                                                                                                                                           |
| Warranty                | 7 Years                                                                                                                                                       |
| Taphole                 | None (can be drilled onsite with drill bit supplied)                                                                                                          |
| Cabinet Material        | American Oak Veneer                                                                                                                                           |
| Vanity Top Material     | Solid Surface                                                                                                                                                 |
| Cabinet Internal Colour | From 1st April 2023 when ordering any New Zealand made Progetto vanity, the internal cabinet, drawer runners and waste cut-outs will be Anthracite in colour. |
| Approx Lead Time        | 9 weeks may apply. Please enquire for accurate leadtime                                                                                                       |
| Notes                   | Specify basin placement when ordering (Centre basin option not available on this configuration)                                                               |
| Other Information       | Optional internal drawer available, Code: STIDW (with waste cutout). This is installed when the cabinet is manufactured so needs to be ordered with vanity.   |