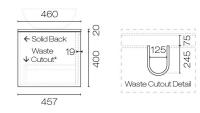

## Alma Opaco 1200 2 Drawer Vanity

Code: ALO120.S2

| Brand                   | Progetto                                                                                                                                                      |
|-------------------------|---------------------------------------------------------------------------------------------------------------------------------------------------------------|
| Designer                | Plumbline                                                                                                                                                     |
| Origin                  | New Zealand                                                                                                                                                   |
| Installation            | Wall Hung                                                                                                                                                     |
| Width (mm)              | 1200                                                                                                                                                          |
| Depth (mm)              | 460                                                                                                                                                           |
| Height (mm)             | 420                                                                                                                                                           |
| Warranty                | 7 Years                                                                                                                                                       |
| Taphole                 | None (can be drilled onsite with drill bit supplied)                                                                                                          |
| Cabinet Material        | American Oak Veneer                                                                                                                                           |
| Vanity Top Material     | Solid Surface                                                                                                                                                 |
| Cabinet Internal Colour | From 1st April 2023 when ordering any New Zealand made Progetto vanity, the internal cabinet, drawer runners and waste cut-outs will be Anthracite in colour. |
| Approx Lead Time        | 9 weeks may apply. Please enquire for accurate leadtime                                                                                                       |
| Notes                   | Specify basin placement when ordering (Centre basin option not available on this configuration)                                                               |
| Other Information       | Optional internal drawer available, Code: STIDW (with waste cutout). This is installed when the cabinet is manufactured so needs to be ordered with vanity.   |