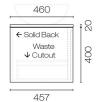

## Alma Opaco 900 1 Drawer Vanity

Code: ALO90.S1C

Brand Progetto

Designer Plumbline

Origin New Zealand

Installation Wall Hung

Width (mm) 900

Depth (mm) 460

Height (mm) 420 Warranty 7 Years

**Taphole** None (can be drilled onsite with drill bit supplied)

Cabinet MaterialAmerican Oak Veneer

Vanity Top Material Solid Surface

**Cabinet Internal Colour** From 1st April 2023 when ordering any New Zealand