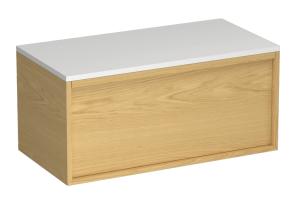

## Alma Opaco 900 1 Drawer Vanity

Code: ALO90.S1C

Brand Progetto

Designer Plumbline

Origin New Zealand

Installation Wall Hung

Width (mm) 900

Depth (mm) 460

Height (mm) 420 Warranty 7 Years

**Taphole** None (can be drilled onsite with drill bit supplied)

Cabinet MaterialAmerican Oak Veneer

Vanity Top Material Solid Surface

**Cabinet Internal Colour** From 1st April 2023 when ordering any New Zealand