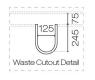

made Progetto vanity, the internal cabinet, drawer runners and waste cut-outs will be Anthracite in colour.

**Approx Lead Time** 9 weeks may apply. Please enquire for accurate

leadtime

7 Years

**Notes** Suits centre basin. The range is suitable for bench

mount or inset basins. Custom paint colour \$POA

**Other Information** Optional internal drawer available, Code: STIDW (with

waste cutout). This is installed when the cabinet is manufactured so needs to be ordered with vanity.