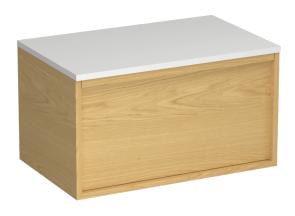

## Alma Opaco 750 1 Drawer Vanity

Code: ALO75.S1C

Warranty

Brand Progetto

Designer Plumbline

Origin New Zealand

Installation Wall Hung

Width (mm) 750

Depth (mm) 460

Height (mm) 420

**Taphole** None (can be drilled onsite with drill bit supplied)

Cabinet Material American Oak Veneer

Vanity Top Material Solid Surface

Cabinet Internal Colour From 1st April 2023 when ordering any New Zealand

made Progetto vanity, the internal cabinet, drawer runners and waste cut-outs will be Anthracite in colour.

**Approx Lead Time** 9 weeks may apply. Please enquire for accurate

leadtime

7 Years

**Notes** Suits centre basin. The range is suitable for bench

mount or inset basins. Custom paint colour \$POA

**Other Information** Optional internal drawer available, Code: STIDW (with

waste cutout). This is installed when the cabinet is manufactured so needs to be ordered with vanity.