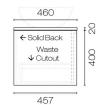

Depth (mm) 460

Height (mm) 420

**Taphole** None (can be drilled onsite with drill bit supplied)

Cabinet Material American Oak Veneer

Vanity Top Material Solid Surface

Cabinet Internal Colour From 1st April 2023 when ordering any New Zealand