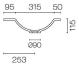

1800

115

ŦΩ

550

Alma Spio 1800 Double 4 Drawer Vanity code: ALS180.W4D

| Brand                   | Progetto                                                                                                                                                            |
|-------------------------|---------------------------------------------------------------------------------------------------------------------------------------------------------------------|
| Designer                | Plumbline                                                                                                                                                           |
| Origin                  | New Zealand                                                                                                                                                         |
| Installation            | Wall Hung                                                                                                                                                           |
| Width (mm)              | 1800                                                                                                                                                                |
| Depth (mm)              | 460                                                                                                                                                                 |
| Height (mm)             | 565                                                                                                                                                                 |
| Warranty                | 7 Years                                                                                                                                                             |
| Overflow                | No                                                                                                                                                                  |
| Waste Size              | 32mm                                                                                                                                                                |
| Waste Included          | No                                                                                                                                                                  |
| Taphole                 | None (can be drilled onsite with drill bit supplied)                                                                                                                |
| Soft Close Drawer/s     | Yes                                                                                                                                                                 |
| Cabinet Material        | American Oak Veneer                                                                                                                                                 |
| Vanity Top Material     | Solid Surface                                                                                                                                                       |
| Cabinet Internal Colour | From 1st April 2023 when ordering any New Zealand<br>made Progetto vanity, the internal cabinet, drawer<br>runners and waste cut-outs will be Anthracite in colour. |
| Approx Lead Time        | 9 weeks may apply. Please enquire for accurate leadtime                                                                                                             |