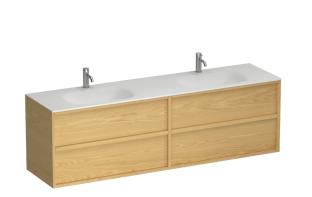

1800

115

ŦΩ

550

Alma Spio 1800 Double 4 Drawer Vanity code: ALS180.W4D

| Brand                   | Progetto                                                                                                                                                            |
|-------------------------|---------------------------------------------------------------------------------------------------------------------------------------------------------------------|
| Designer                | Plumbline                                                                                                                                                           |
| Origin                  | New Zealand                                                                                                                                                         |
| Installation            | Wall Hung                                                                                                                                                           |
| Width (mm)              | 1800                                                                                                                                                                |
| Depth (mm)              | 460                                                                                                                                                                 |
| Height (mm)             | 565                                                                                                                                                                 |
| Warranty                | 7 Years                                                                                                                                                             |
| Overflow                | No                                                                                                                                                                  |
| Waste Size              | 32mm                                                                                                                                                                |
| Waste Included          | No                                                                                                                                                                  |
| Taphole                 | None (can be drilled onsite with drill bit supplied)                                                                                                                |
| Soft Close Drawer/s     | Yes                                                                                                                                                                 |
| Cabinet Material        | American Oak Veneer                                                                                                                                                 |
| Vanity Top Material     | Solid Surface                                                                                                                                                       |
| Cabinet Internal Colour | From 1st April 2023 when ordering any New Zealand<br>made Progetto vanity, the internal cabinet, drawer<br>runners and waste cut-outs will be Anthracite in colour. |
| Approx Lead Time        | 9 weeks may apply. Please enquire for accurate leadtime                                                                                                             |

## Alma Spio 1800 Double 4 Drawer Vanity

Code: ALS180.W4D