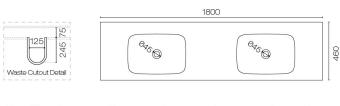

1800

115

ŦΩ

550

Alma Spio 1800 Double 4 Drawer Vanity code: ALS180.W4D

| Brand                   | Progetto                                                                                                                                                            |
|-------------------------|---------------------------------------------------------------------------------------------------------------------------------------------------------------------|
| Designer                | Plumbline                                                                                                                                                           |
| Origin                  | New Zealand                                                                                                                                                         |
| Installation            | Wall Hung                                                                                                                                                           |
| Width (mm)              | 1800                                                                                                                                                                |
| Depth (mm)              | 460                                                                                                                                                                 |
| Height (mm)             | 565                                                                                                                                                                 |
| Warranty                | 7 Years                                                                                                                                                             |
| Overflow                | No                                                                                                                                                                  |
| Waste Size              | 32mm                                                                                                                                                                |
| Waste Included          | No                                                                                                                                                                  |
| Taphole                 | None (can be drilled onsite with drill bit supplied)                                                                                                                |
| Soft Close Drawer/s     | Yes                                                                                                                                                                 |
| Cabinet Material        | American Oak Veneer                                                                                                                                                 |
| Vanity Top Material     | Solid Surface                                                                                                                                                       |
| Cabinet Internal Colour | From 1st April 2023 when ordering any New Zealand<br>made Progetto vanity, the internal cabinet, drawer<br>runners and waste cut-outs will be Anthracite in colour. |
| Approx Lead Time        | 9 weeks may apply. Please enquire for accurate leadtime                                                                                                             |