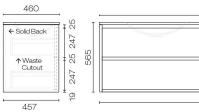

1800

115

ŦΩ

550

Alma Spio 1800 Double 4 Drawer Vanity code: ALS180.W4D

| Brand                   | Progetto                                                                                                                                                            |
|-------------------------|---------------------------------------------------------------------------------------------------------------------------------------------------------------------|
| Designer                | Plumbline                                                                                                                                                           |
| Origin                  | New Zealand                                                                                                                                                         |
| Installation            | Wall Hung                                                                                                                                                           |
| Width (mm)              | 1800                                                                                                                                                                |
| Depth (mm)              | 460                                                                                                                                                                 |
| Height (mm)             | 565                                                                                                                                                                 |
| Warranty                | 7 Years                                                                                                                                                             |
| Overflow                | No                                                                                                                                                                  |
| Waste Size              | 32mm                                                                                                                                                                |
| Waste Included          | No                                                                                                                                                                  |
| Taphole                 | None (can be drilled onsite with drill bit supplied)                                                                                                                |
| Soft Close Drawer/s     | Yes                                                                                                                                                                 |
| Cabinet Material        | American Oak Veneer                                                                                                                                                 |
| Vanity Top Material     | Solid Surface                                                                                                                                                       |
| Cabinet Internal Colour | From 1st April 2023 when ordering any New Zealand<br>made Progetto vanity, the internal cabinet, drawer<br>runners and waste cut-outs will be Anthracite in colour. |
| Approx Lead Time        | 9 weeks may apply. Please enquire for accurate leadtime                                                                                                             |