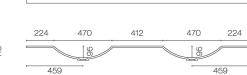

1800

115

ŦΩ

550

Alma Spio 1800 Double 4 Drawer Vanity code: ALS180.W4D

| Brand                   | Progetto                                                                                                                                                            |
|-------------------------|---------------------------------------------------------------------------------------------------------------------------------------------------------------------|
| Designer                | Plumbline                                                                                                                                                           |
| Origin                  | New Zealand                                                                                                                                                         |
| Installation            | Wall Hung                                                                                                                                                           |
| Width (mm)              | 1800                                                                                                                                                                |
| Depth (mm)              | 460                                                                                                                                                                 |
| Height (mm)             | 565                                                                                                                                                                 |
| Warranty                | 7 Years                                                                                                                                                             |
| Overflow                | No                                                                                                                                                                  |
| Waste Size              | 32mm                                                                                                                                                                |
| Waste Included          | No                                                                                                                                                                  |
| Taphole                 | None (can be drilled onsite with drill bit supplied)                                                                                                                |
| Soft Close Drawer/s     | Yes                                                                                                                                                                 |
| Cabinet Material        | American Oak Veneer                                                                                                                                                 |
| Vanity Top Material     | Solid Surface                                                                                                                                                       |
| Cabinet Internal Colour | From 1st April 2023 when ordering any New Zealand<br>made Progetto vanity, the internal cabinet, drawer<br>runners and waste cut-outs will be Anthracite in colour. |
| Approx Lead Time        | 9 weeks may apply. Please enquire for accurate leadtime                                                                                                             |