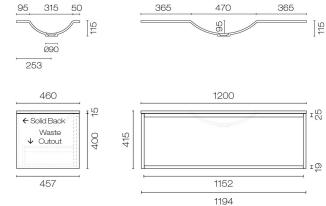

## Alma Spio 1200 1 Drawer Vanity

Code: ALS120.S1C

| Brand                   | Progetto                                                                                                                                                      |
|-------------------------|---------------------------------------------------------------------------------------------------------------------------------------------------------------|
| Designer                | Plumbline                                                                                                                                                     |
| Origin                  | New Zealand                                                                                                                                                   |
| Installation            | Wall Hung                                                                                                                                                     |
| Width (mm)              | 1200                                                                                                                                                          |
| Depth (mm)              | 460                                                                                                                                                           |
| Height (mm)             | 415                                                                                                                                                           |
| Warranty                | 7 Years                                                                                                                                                       |
| Overflow                | No                                                                                                                                                            |
| Waste Size              | 32mm                                                                                                                                                          |
| Waste Included          | No                                                                                                                                                            |
| Taphole                 | None (can be drilled onsite with drill bit supplied)                                                                                                          |
| Soft Close Drawer/s     | Yes                                                                                                                                                           |
| Cabinet Material        | American Oak Veneer                                                                                                                                           |
| Vanity Top Material     | Solid Surface                                                                                                                                                 |
| Cabinet Internal Colour | From 1st April 2023 when ordering any New Zealand made Progetto vanity, the internal cabinet, drawer runners and waste cut-outs will be Anthracite in colour. |
| Approx Lead Time        | 9 weeks may apply. Please enquire for accurate leadtime                                                                                                       |