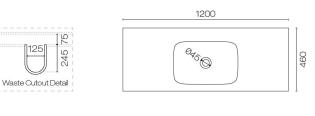

## Alma Spio 1200 1 Drawer Vanity

Code: ALS120.S1C

| Brand                   | Progetto                                                                                                                                                      |
|-------------------------|---------------------------------------------------------------------------------------------------------------------------------------------------------------|
| Designer                | Plumbline                                                                                                                                                     |
| Origin                  | New Zealand                                                                                                                                                   |
| Installation            | Wall Hung                                                                                                                                                     |
| Width (mm)              | 1200                                                                                                                                                          |
| Depth (mm)              | 460                                                                                                                                                           |
| Height (mm)             | 415                                                                                                                                                           |
| Warranty                | 7 Years                                                                                                                                                       |
| Overflow                | No                                                                                                                                                            |
| Waste Size              | 32mm                                                                                                                                                          |
| Waste Included          | No                                                                                                                                                            |
| Taphole                 | None (can be drilled onsite with drill bit supplied)                                                                                                          |
| Soft Close Drawer/s     | Yes                                                                                                                                                           |
| Cabinet Material        | American Oak Veneer                                                                                                                                           |
| Vanity Top Material     | Solid Surface                                                                                                                                                 |
| Cabinet Internal Colour | From 1st April 2023 when ordering any New Zealand made Progetto vanity, the internal cabinet, drawer runners and waste cut-outs will be Anthracite in colour. |
| Approx Lead Time        | 9 weeks may apply. Please enquire for accurate leadtime                                                                                                       |