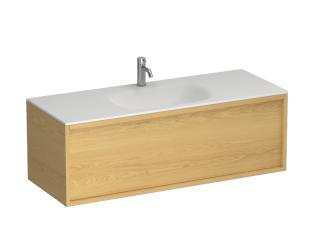

## Alma Spio 1200 1 Drawer Vanity

Code: ALS120.S1C

| Brand                   | Progetto                                                                                                                                                      |
|-------------------------|---------------------------------------------------------------------------------------------------------------------------------------------------------------|
| Designer                | Plumbline                                                                                                                                                     |
| Origin                  | New Zealand                                                                                                                                                   |
| Installation            | Wall Hung                                                                                                                                                     |
| Width (mm)              | 1200                                                                                                                                                          |
| Depth (mm)              | 460                                                                                                                                                           |
| Height (mm)             | 415                                                                                                                                                           |
| Warranty                | 7 Years                                                                                                                                                       |
| Overflow                | No                                                                                                                                                            |
| Waste Size              | 32mm                                                                                                                                                          |
| Waste Included          | No                                                                                                                                                            |
| Taphole                 | None (can be drilled onsite with drill bit supplied)                                                                                                          |
| Soft Close Drawer/s     | Yes                                                                                                                                                           |
| Cabinet Material        | American Oak Veneer                                                                                                                                           |
| Vanity Top Material     | Solid Surface                                                                                                                                                 |
| Cabinet Internal Colour | From 1st April 2023 when ordering any New Zealand made Progetto vanity, the internal cabinet, drawer runners and waste cut-outs will be Anthracite in colour. |
| Approx Lead Time        | 9 weeks may apply. Please enquire for accurate leadtime                                                                                                       |

## Alma Spio 1200 1 Drawer Vanity

Code: ALS120.S1C