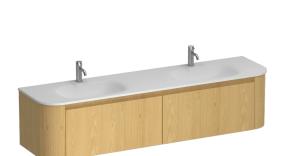

## Stanza Curve Spio 1800 2 Drawer Double Vanity

Code: SCS180.S2D

| Brand                   | Progetto                                                                                                                                                      |
|-------------------------|---------------------------------------------------------------------------------------------------------------------------------------------------------------|
| Designer                | Plumbline                                                                                                                                                     |
| Origin                  | New Zealand                                                                                                                                                   |
| Installation            | Wall Hung                                                                                                                                                     |
| Width (mm)              | 1800                                                                                                                                                          |
| Depth (mm)              | 460                                                                                                                                                           |
| Height (mm)             | 415                                                                                                                                                           |
| Warranty                | 7 Years                                                                                                                                                       |
| Overflow                | No                                                                                                                                                            |
| Waste Size              | 32mm                                                                                                                                                          |
| Waste Included          | No                                                                                                                                                            |
| Taphole                 | None (can be drilled onsite with drill bit supplied)                                                                                                          |
| Soft Close Drawer/s     | Yes                                                                                                                                                           |
| Cabinet Material        | American Oak Veneer                                                                                                                                           |
| Vanity Top Material     | Solid Surface                                                                                                                                                 |
| Cabinet Internal Colour | From 1st April 2023 when ordering any New Zealand made Progetto vanity, the internal cabinet, drawer runners and waste cut-outs will be Anthracite in colour. |
| Approx Lead Time        | 9 weeks may apply. Please enquire for accurate leadtime                                                                                                       |

## Stanza Curve Spio 1800 2 Drawer Double Vanity

Code: SCS180.S2D