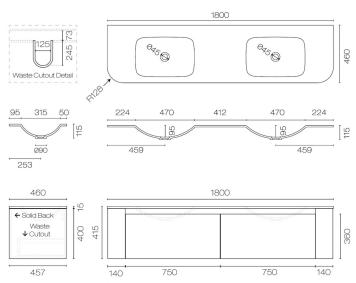

## Stanza Curve Spio 1800 2 Drawer Double Vanity

Code: SCS180.S2D

| Brand                   | Progetto                                                                                                                                                      |
|-------------------------|---------------------------------------------------------------------------------------------------------------------------------------------------------------|
| Designer                | Plumbline                                                                                                                                                     |
| Origin                  | New Zealand                                                                                                                                                   |
| Installation            | Wall Hung                                                                                                                                                     |
| Width (mm)              | 1800                                                                                                                                                          |
| Depth (mm)              | 460                                                                                                                                                           |
| Height (mm)             | 415                                                                                                                                                           |
| Warranty                | 7 Years                                                                                                                                                       |
| Overflow                | No                                                                                                                                                            |
| Waste Size              | 32mm                                                                                                                                                          |
| Waste Included          | No                                                                                                                                                            |
| Taphole                 | None (can be drilled onsite with drill bit supplied)                                                                                                          |
| Soft Close Drawer/s     | Yes                                                                                                                                                           |
| Cabinet Material        | American Oak Veneer                                                                                                                                           |
| Vanity Top Material     | Solid Surface                                                                                                                                                 |
| Cabinet Internal Colour | From 1st April 2023 when ordering any New Zealand made Progetto vanity, the internal cabinet, drawer runners and waste cut-outs will be Anthracite in colour. |
| Approx Lead Time        | 9 weeks may apply. Please enquire for accurate leadtime                                                                                                       |