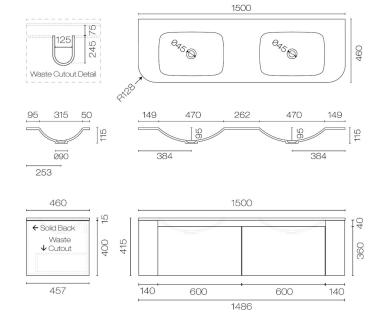

Code: SCS150.S2D

| Brand                   | Progetto                                                                                                                                                      |
|-------------------------|---------------------------------------------------------------------------------------------------------------------------------------------------------------|
| Designer                | Plumbline                                                                                                                                                     |
| Origin                  | New Zealand                                                                                                                                                   |
| Installation            | Wall Hung                                                                                                                                                     |
| Width (mm)              | 1500                                                                                                                                                          |
| Depth (mm)              | 460                                                                                                                                                           |
| Height (mm)             | 415                                                                                                                                                           |
| Warranty                | 7 Years                                                                                                                                                       |
| Overflow                | No                                                                                                                                                            |
| Waste Size              | 32mm                                                                                                                                                          |
| Waste Included          | No                                                                                                                                                            |
| Taphole                 | None (can be drilled onsite with drill bit supplied)                                                                                                          |
| Soft Close Drawer/s     | Yes                                                                                                                                                           |
| Cabinet Material        | American Oak Veneer                                                                                                                                           |
| Vanity Top Material     | Solid Surface                                                                                                                                                 |
| Cabinet Internal Colour | From 1st April 2023 when ordering any New Zealand made Progetto vanity, the internal cabinet, drawer runners and waste cut-outs will be Anthracite in colour. |
| Approx Lead Time        | 9 weeks may apply. Please enquire for accurate leadtime                                                                                                       |