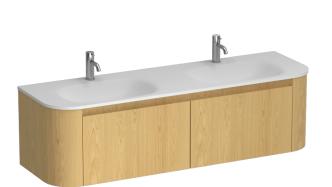

Code: SCS150.S2D

| Brand                   | Progetto                                                                                                                                                      |
|-------------------------|---------------------------------------------------------------------------------------------------------------------------------------------------------------|
| Designer                | Plumbline                                                                                                                                                     |
| Origin                  | New Zealand                                                                                                                                                   |
| Installation            | Wall Hung                                                                                                                                                     |
| Width (mm)              | 1500                                                                                                                                                          |
| Depth (mm)              | 460                                                                                                                                                           |
| Height (mm)             | 415                                                                                                                                                           |
| Warranty                | 7 Years                                                                                                                                                       |
| Overflow                | No                                                                                                                                                            |
| Waste Size              | 32mm                                                                                                                                                          |
| Waste Included          | No                                                                                                                                                            |
| Taphole                 | None (can be drilled onsite with drill bit supplied)                                                                                                          |
| Soft Close Drawer/s     | Yes                                                                                                                                                           |
| Cabinet Material        | American Oak Veneer                                                                                                                                           |
| Vanity Top Material     | Solid Surface                                                                                                                                                 |
| Cabinet Internal Colour | From 1st April 2023 when ordering any New Zealand made Progetto vanity, the internal cabinet, drawer runners and waste cut-outs will be Anthracite in colour. |
| Approx Lead Time        | 9 weeks may apply. Please enquire for accurate leadtime                                                                                                       |

## Stanza Curve Spio 1500 2 Drawer Double Vanity

Code: SCS150.S2D