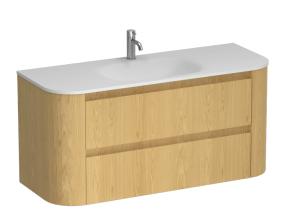

Stanza Curve Spio 1200 2 Drawer Vanity

Code: SCS120.W2C

| Brand                   | Progetto                                                                                                                                                      |
|-------------------------|---------------------------------------------------------------------------------------------------------------------------------------------------------------|
| Designer                | Plumbline                                                                                                                                                     |
| Origin                  | New Zealand                                                                                                                                                   |
| Installation            | Wall Hung                                                                                                                                                     |
| Width (mm)              | 1200                                                                                                                                                          |
| Depth (mm)              | 460                                                                                                                                                           |
| Height (mm)             | 565                                                                                                                                                           |
| Warranty                | 7 Years                                                                                                                                                       |
| Overflow                | No                                                                                                                                                            |
| Waste Size              | 32mm                                                                                                                                                          |
| Waste Included          | No                                                                                                                                                            |
| Taphole                 | None (can be drilled onsite with drill bit supplied)                                                                                                          |
| Soft Close Drawer/s     | Yes                                                                                                                                                           |
| Cabinet Material        | American Oak Veneer                                                                                                                                           |
| Vanity Top Material     | Solid Surface                                                                                                                                                 |
| Cabinet Internal Colour | From 1st April 2023 when ordering any New Zealand made Progetto vanity, the internal cabinet, drawer runners and waste cut-outs will be Anthracite in colour. |
| Approx Lead Time        | 9 weeks may apply. Please enquire for accurate leadtime                                                                                                       |

## Stanza Curve Spio 1200 2 Drawer Vanity

Code: SCS120.W2C