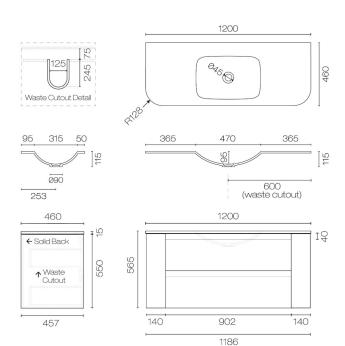

Stanza Curve Spio 1200 2 Drawer Vanity

Code: SCS120.W2C

| Brand                   | Progetto                                                                                                                                                      |
|-------------------------|---------------------------------------------------------------------------------------------------------------------------------------------------------------|
| Designer                | Plumbline                                                                                                                                                     |
| Origin                  | New Zealand                                                                                                                                                   |
| Installation            | Wall Hung                                                                                                                                                     |
| Width (mm)              | 1200                                                                                                                                                          |
| Depth (mm)              | 460                                                                                                                                                           |
| Height (mm)             | 565                                                                                                                                                           |
| Warranty                | 7 Years                                                                                                                                                       |
| Overflow                | No                                                                                                                                                            |
| Waste Size              | 32mm                                                                                                                                                          |
| Waste Included          | No                                                                                                                                                            |
| Taphole                 | None (can be drilled onsite with drill bit supplied)                                                                                                          |
| Soft Close Drawer/s     | Yes                                                                                                                                                           |
| Cabinet Material        | American Oak Veneer                                                                                                                                           |
| Vanity Top Material     | Solid Surface                                                                                                                                                 |
| Cabinet Internal Colour | From 1st April 2023 when ordering any New Zealand made Progetto vanity, the internal cabinet, drawer runners and waste cut-outs will be Anthracite in colour. |
| Approx Lead Time        | 9 weeks may apply. Please enquire for accurate leadtime                                                                                                       |