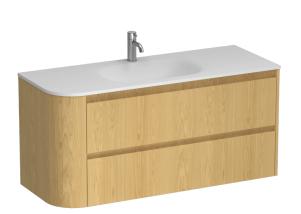

## Stanza Curve Spio 1200 Right Corner 2 Drawer Vanity

Code: SCS120R.W2C

| Brand                   | Progetto                                                                                                                                                      |
|-------------------------|---------------------------------------------------------------------------------------------------------------------------------------------------------------|
| Designer                | Plumbline                                                                                                                                                     |
| Origin                  | New Zealand                                                                                                                                                   |
| Installation            | Wall Hung                                                                                                                                                     |
| Width (mm)              | 1200                                                                                                                                                          |
| Depth (mm)              | 460                                                                                                                                                           |
| Height (mm)             | 565                                                                                                                                                           |
| Warranty                | 7 Years                                                                                                                                                       |
| Overflow                | No                                                                                                                                                            |
| Waste Size              | 32mm                                                                                                                                                          |
| Waste Included          | No                                                                                                                                                            |
| Taphole                 | None (can be drilled onsite with drill bit supplied)                                                                                                          |
| Soft Close Drawer/s     | Yes                                                                                                                                                           |
| Cabinet Material        | American Oak Veneer                                                                                                                                           |
| Vanity Top Material     | Solid Surface                                                                                                                                                 |
| Cabinet Internal Colour | From 1st April 2023 when ordering any New Zealand made Progetto vanity, the internal cabinet, drawer runners and waste cut-outs will be Anthracite in colour. |
| Approx Lead Time        | 9 weeks may apply. Please enquire for accurate leadtime                                                                                                       |

## Stanza Curve Spio 1200 Right Corner 2 Drawer Vanity

Code: SCS120R.W2C