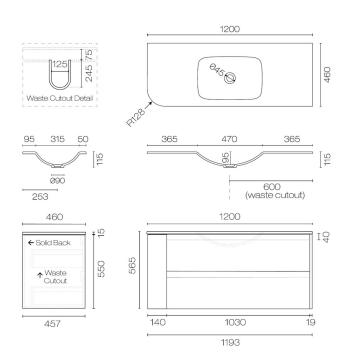

## Stanza Curve Spio 1200 Right Corner 2 Drawer Vanity

Code: SCS120R.W2C

| Brand                   | Progetto                                                                                                                                                      |
|-------------------------|---------------------------------------------------------------------------------------------------------------------------------------------------------------|
| Designer                | Plumbline                                                                                                                                                     |
| Origin                  | New Zealand                                                                                                                                                   |
| Installation            | Wall Hung                                                                                                                                                     |
| Width (mm)              | 1200                                                                                                                                                          |
| Depth (mm)              | 460                                                                                                                                                           |
| Height (mm)             | 565                                                                                                                                                           |
| Warranty                | 7 Years                                                                                                                                                       |
| Overflow                | No                                                                                                                                                            |
| Waste Size              | 32mm                                                                                                                                                          |
| Waste Included          | No                                                                                                                                                            |
| Taphole                 | None (can be drilled onsite with drill bit supplied)                                                                                                          |
| Soft Close Drawer/s     | Yes                                                                                                                                                           |
| Cabinet Material        | American Oak Veneer                                                                                                                                           |
| Vanity Top Material     | Solid Surface                                                                                                                                                 |
| Cabinet Internal Colour | From 1st April 2023 when ordering any New Zealand made Progetto vanity, the internal cabinet, drawer runners and waste cut-outs will be Anthracite in colour. |
| Approx Lead Time        | 9 weeks may apply. Please enquire for accurate leadtime                                                                                                       |