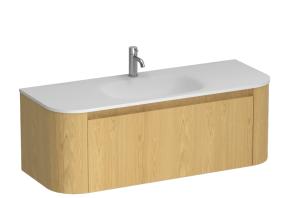

## Stanza Curve Spio 1200 1 Drawer Vanity

Code: SCS120.S1C

| Brand                   | Progetto                                                                                                                                                            |
|-------------------------|---------------------------------------------------------------------------------------------------------------------------------------------------------------------|
| Designer                | Plumbline                                                                                                                                                           |
| Origin                  | New Zealand                                                                                                                                                         |
| Installation            | Wall Hung                                                                                                                                                           |
| Width (mm)              | 1200                                                                                                                                                                |
| Depth (mm)              | 460                                                                                                                                                                 |
| Height (mm)             | 415                                                                                                                                                                 |
| Warranty                | 7 Years                                                                                                                                                             |
| Overflow                | No                                                                                                                                                                  |
| Waste Size              | 32mm                                                                                                                                                                |
| Waste Included          | No                                                                                                                                                                  |
| Taphole                 | None (can be drilled onsite with drill bit supplied)                                                                                                                |
| Soft Close Drawer/s     | Yes                                                                                                                                                                 |
| Cabinet Material        | American Oak Veneer                                                                                                                                                 |
| Vanity Top Material     | Solid Surface                                                                                                                                                       |
| Cabinet Internal Colour | From 1st April 2023 when ordering any New Zealand<br>made Progetto vanity, the internal cabinet, drawer<br>runners and waste cut-outs will be Anthracite in colour. |
| Approx Lead Time        | 9 weeks may apply. Please enquire for accurate leadtime                                                                                                             |

## Stanza Curve Spio 1200 1 Drawer Vanity

**Code:** SCS120.S1C