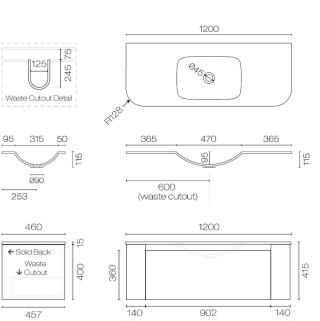

## Stanza Curve Spio 1200 1 Drawer Vanity

Code: SCS120.S1C

| Brand                   | Progetto                                                                                                                                                            |
|-------------------------|---------------------------------------------------------------------------------------------------------------------------------------------------------------------|
| Designer                | Plumbline                                                                                                                                                           |
| Origin                  | New Zealand                                                                                                                                                         |
| Installation            | Wall Hung                                                                                                                                                           |
| Width (mm)              | 1200                                                                                                                                                                |
| Depth (mm)              | 460                                                                                                                                                                 |
| Height (mm)             | 415                                                                                                                                                                 |
| Warranty                | 7 Years                                                                                                                                                             |
| Overflow                | No                                                                                                                                                                  |
| Waste Size              | 32mm                                                                                                                                                                |
| Waste Included          | No                                                                                                                                                                  |
| Taphole                 | None (can be drilled onsite with drill bit supplied)                                                                                                                |
| Soft Close Drawer/s     | Yes                                                                                                                                                                 |
| Cabinet Material        | American Oak Veneer                                                                                                                                                 |
| Vanity Top Material     | Solid Surface                                                                                                                                                       |
| Cabinet Internal Colour | From 1st April 2023 when ordering any New Zealand<br>made Progetto vanity, the internal cabinet, drawer<br>runners and waste cut-outs will be Anthracite in colour. |
| Approx Lead Time        | 9 weeks may apply. Please enquire for accurate leadtime                                                                                                             |