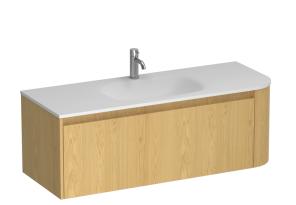

## Stanza Curve Spio 1200 Left Corner 1 Drawer Vanity

Code: SCS120L.S1C

| Brand                   | Progetto                                                                                                                                                      |
|-------------------------|---------------------------------------------------------------------------------------------------------------------------------------------------------------|
| Designer                | Plumbline                                                                                                                                                     |
| Origin                  | New Zealand                                                                                                                                                   |
| Installation            | Wall Hung                                                                                                                                                     |
| Width (mm)              | 1200                                                                                                                                                          |
| Depth (mm)              | 460                                                                                                                                                           |
| Height (mm)             | 415                                                                                                                                                           |
| Warranty                | 7 Years                                                                                                                                                       |
| Overflow                | No                                                                                                                                                            |
| Waste Size              | 32mm                                                                                                                                                          |
| Waste Included          | No                                                                                                                                                            |
| Taphole                 | None (can be drilled onsite with drill bit supplied)                                                                                                          |
| Soft Close Drawer/s     | Yes                                                                                                                                                           |
| Cabinet Material        | American Oak Veneer                                                                                                                                           |
| Vanity Top Material     | Solid Surface                                                                                                                                                 |
| Cabinet Internal Colour | From 1st April 2023 when ordering any New Zealand made Progetto vanity, the internal cabinet, drawer runners and waste cut-outs will be Anthracite in colour. |
| Approx Lead Time        | 9 weeks may apply. Please enquire for accurate<br>leadtime                                                                                                    |

## Stanza Curve Spio 1200 Left Corner 1 Drawer Vanity

Code: SCS120L.S1C