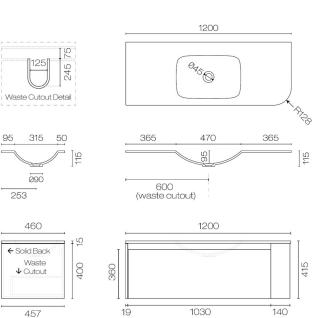

## Stanza Curve Spio 1200 Left Corner 1 Drawer Vanity

Code: SCS120L.S1C

| Brand                   | Progetto                                                                                                                                                      |
|-------------------------|---------------------------------------------------------------------------------------------------------------------------------------------------------------|
| Designer                | Plumbline                                                                                                                                                     |
| Origin                  | New Zealand                                                                                                                                                   |
| Installation            | Wall Hung                                                                                                                                                     |
| Width (mm)              | 1200                                                                                                                                                          |
| Depth (mm)              | 460                                                                                                                                                           |
| Height (mm)             | 415                                                                                                                                                           |
| Warranty                | 7 Years                                                                                                                                                       |
| Overflow                | No                                                                                                                                                            |
| Waste Size              | 32mm                                                                                                                                                          |
| Waste Included          | No                                                                                                                                                            |
| Taphole                 | None (can be drilled onsite with drill bit supplied)                                                                                                          |
| Soft Close Drawer/s     | Yes                                                                                                                                                           |
| Cabinet Material        | American Oak Veneer                                                                                                                                           |
| Vanity Top Material     | Solid Surface                                                                                                                                                 |
| Cabinet Internal Colour | From 1st April 2023 when ordering any New Zealand made Progetto vanity, the internal cabinet, drawer runners and waste cut-outs will be Anthracite in colour. |
| Approx Lead Time        | 9 weeks may apply. Please enquire for accurate<br>leadtime                                                                                                    |