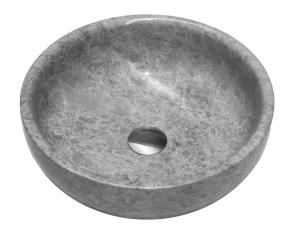

## Marmo 400 Round Vessel Basin Tundra Grey

Code: MA40B.TG

BrandProgettoDesignerProgettoColourTundra GreyMaterialMarbleInstallationBench mount

Height (mm) 140

Diameter (mm) Ø400

Warranty 5 Years

Overflow No

## Marmo 400 Round Vessel Basin Tundra Grey

Code: MA40B.TG