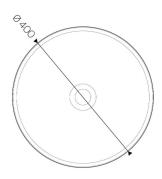

## Marmo 400 Round Vessel Basin Tundra Grey

Code: MA40B.TG

BrandProgettoDesignerProgettoColourTundra GreyMaterialMarbleInstallationBench mount

Height (mm) 140

Diameter (mm) Ø400

Warranty 5 Years

Overflow No