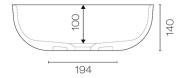

## Marmo 400 Round Vessel Basin Tundra Grey

Code: MA40B.TG

BrandProgettoDesignerProgettoColourTundra GreyMaterialMarbleInstallationBench mount

Height (mm) 140

Diameter (mm) Ø400

Warranty 5 Years

Overflow No