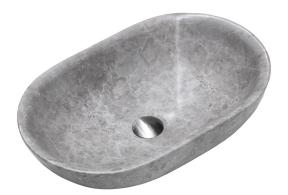

## Marmo 550 Oval Vessel Basin Tundra Grey

Code: MA55B.TG

BrandProgettoDesignerProgettoColourTundra GreyMaterialMarbleInstallationBench mount

 Width (mm)
 550

 Depth (mm)
 350

 Height (mm)
 140

 Warranty
 5 Years

## Marmo 550 Oval Vessel Basin Tundra Grey

Code: MA55B.TG