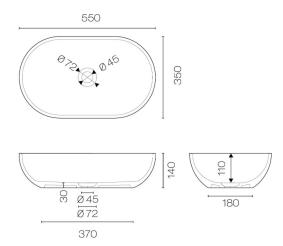

## Marmo 550 Oval Vessel Basin Tundra Grey

Code: MA55B.TG

BrandProgettoDesignerProgettoColourTundra GreyMaterialMarbleInstallationBench mount

 Width (mm)
 550

 Depth (mm)
 350

 Height (mm)
 140

 Warranty
 5 Years

 Overflow
 No

 Waste Size
 32mm

 Waste Included
 No

Material Natural Stone

Scan to View Product Online