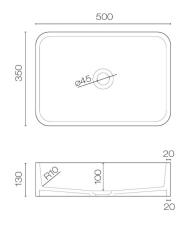

## Marmo 500 Rectangle Vessel Basin Tundra Grey

Code: MA50B.TG

| Brand          | Progetto      |
|----------------|---------------|
| Designer       | Progetto      |
| Colour         | Tundra Grey   |
| Material       | Marble        |
| Installation   | Bench mount   |
| Width (mm)     | 500           |
| Depth (mm)     | 350           |
| Height (mm)    | 130           |
| Warranty       | 5 Years       |
| Overflow       | No            |
| Waste Size     | 32mm          |
| Waste Included | No            |
| Material       | Natural Stone |