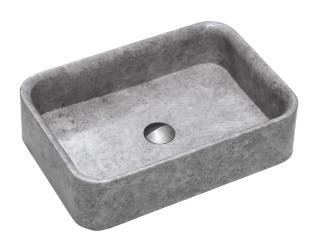

## Marmo 500 Rectangle Vessel Basin Tundra Grey

Code: MA50B.TG

| Brand          | Progetto      |
|----------------|---------------|
| Designer       | Progetto      |
| Colour         | Tundra Grey   |
| Material       | Marble        |
| Installation   | Bench mount   |
| Width (mm)     | 500           |
| Depth (mm)     | 350           |
| Height (mm)    | 130           |
| Warranty       | 5 Years       |
| Overflow       | No            |
| Waste Size     | 32mm          |
| Waste Included | No            |
| Material       | Natural Stone |

## Marmo 500 Rectangle Vessel Basin Tundra Grey

Code: MA50B.TG