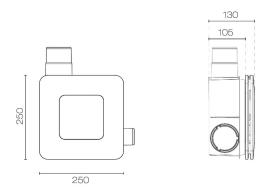

## Progetto Pure Air Extractor Fan

Code: SPAF

| Brand             | Progetto                                                                                                                       |
|-------------------|--------------------------------------------------------------------------------------------------------------------------------|
| Installation      | Wall or ceiling installation                                                                                                   |
| Includes Cistern  | Sold separately (SPS100 or SPS100FF)                                                                                           |
| IP Rating         | IPX5                                                                                                                           |
| Watts / Voltage   | 220-240V                                                                                                                       |
| Width (mm)        | 250                                                                                                                            |
| Height (mm)       | 250                                                                                                                            |
| Warranty          | 10 Years                                                                                                                       |
| Notes             | Assists with odour extraction. Paintable. Air flow rate 65m3/h or 80m3/h.                                                      |
| Other Information | Extracts from the pan and the room at the same time,<br>however, must not be used as the primary extraction of air<br>moisture |