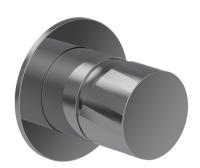

## Navona Shower Mixer

Code: NV520

Code: NV520

**Brand** Progetto Origin Italy

Finish Chrome / PVD

Material Brass Installation Wall mount Backplate Ø70mm Depth (mm) 82 20 Years

Warranty Material Brass

Approx Lead Time 4-8 weeks may apply for some finishes. Please enquire for