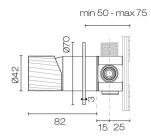

Code: NV520

**Brand** Progetto Origin Italy

Finish Chrome / PVD

Material Brass Installation Wall mount Backplate Ø70mm Depth (mm) 82 20 Years

Warranty Material Brass

Approx Lead Time 4-8 weeks may apply for some finishes. Please enquire for