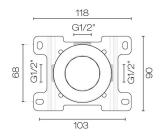

Code: NV520

**Brand** Progetto Origin Italy

Finish Chrome / PVD

Material Brass Installation Wall mount Backplate Ø70mm Depth (mm) 82 20 Years

Warranty Material Brass

Approx Lead Time 4-8 weeks may apply for some finishes. Please enquire for