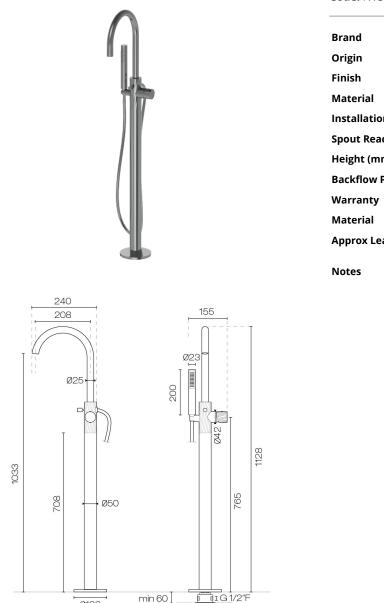

## Navona Floor Mount Bath Filler

Code: NV508A

| Brand                     | Progetto                                                                     |
|---------------------------|------------------------------------------------------------------------------|
| Origin                    | Italy                                                                        |
| Finish                    | Chrome / PVD                                                                 |
| Material                  | Brass                                                                        |
| Installation              | Floor mount                                                                  |
| Spout Reach (mm)          | 212                                                                          |
| Height (mm)               | 1059                                                                         |
| <b>Backflow Preventer</b> | Yes                                                                          |
| Warranty                  | 20 Years                                                                     |
| Material                  | Brass                                                                        |
| Approx Lead Time          | 4-8 weeks may apply for some finishes. Please enquire for accurate leadtime. |
| Notes                     | Suits mains pressure                                                         |

## Navona Floor Mount Bath Filler

Code: NV508A