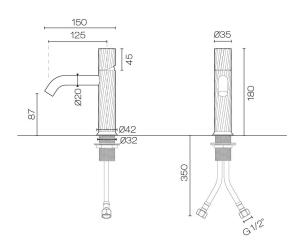

WELS Rating 5 Star
Spout Reach (mm) 121
Height (mm) 180
Warranty 20 Years
Material Brass

**Approx Lead Time** 4-8 weeks may apply for some finishes. Please enquire for

accurate leadtime.

**Notes** Suits mains pressure