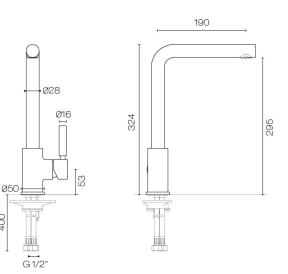

## Buddy Pro Kitchen Mixer Straight Spout

Code: CBP053

Brand Progetto
Designer Plumbline
Origin Italy
Material Brass

**Installation** Bench mount

WELS Rating4 StarSpout Reach (mm)190Height (mm)324Bench Hole Size35mmWarranty15 YearsCartridgeCB044.001MaterialBrass