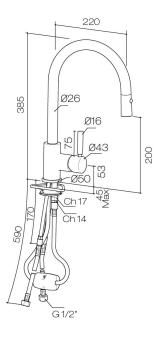

## Buddy Pro Kitchen Mixer Round Spout With Pull Out Spray

Code: CBP046

| Brand                     | Progetto                                                                     |
|---------------------------|------------------------------------------------------------------------------|
| Designer                  | Plumbline                                                                    |
| Origin                    | Italy                                                                        |
| Material                  | Brass                                                                        |
| Installation              | Bench mount                                                                  |
| WELS Rating               | 4 Star                                                                       |
| Spout Reach (mm)          | 232                                                                          |
| Backplate                 | 64mm                                                                         |
| Height (mm)               | 431                                                                          |
| Bench Hole Size           | 35mm                                                                         |
| <b>Backflow Preventer</b> | Yes                                                                          |
| Warranty                  | 15 Years                                                                     |
| Cartridge                 | CB044.001                                                                    |
| Material                  | Brass                                                                        |
| Approx Lead Time          | 4-8 weeks may apply for some finishes. Please enquire for accurate leadtime. |
| Notes                     | 2 spray patterns. Suits mains pressure                                       |