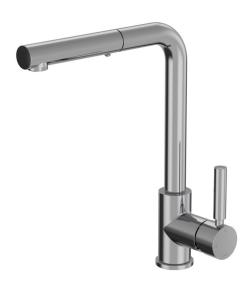

## Buddy Pro Kitchen Mixer Straight Spout With Pull Out Spray

Code: CBP044

Brand Progetto
Designer Plumbline
Origin Italy
Material Brass

**Installation** Bench mount

WELS Rating4 StarSpout Reach (mm)220Height (mm)325Bench Hole Size35mmBackflow PreventerYesWarranty15 YearsCartridgeCB044.001MaterialBrass

**Approx Lead Time** 4-8 weeks may apply for some finishes. Please enquire for

accurate leadtime.

**Notes** 2 spray patterns. Suits mains pressure

Scan to View Product Online