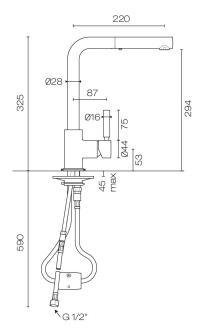

## Buddy Pro Kitchen Mixer Straight Spout With Pull Out Spray

Code: CBP044

Brand Progetto
Designer Plumbline
Origin Italy
Material Brass

**Installation** Bench mount

WELS Rating4 StarSpout Reach (mm)220Height (mm)325Bench Hole Size35mmBackflow PreventerYesWarranty15 YearsCartridgeCB044.001MaterialBrass

**Approx Lead Time** 4-8 weeks may apply for some finishes. Please enquire for

accurate leadtime.

**Notes** 2 spray patterns. Suits mains pressure

Scan to View Product Online