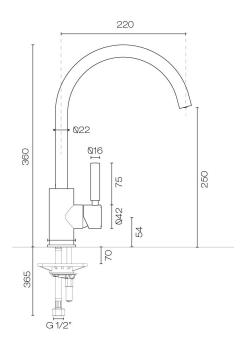

## Buddy Pro Kitchen Mixer Round Spout

Code: CBP040

BrandProgettoDesignerPlumblineOriginItalyMaterialBrass

**Installation** Bench mount

WELS Rating4 StarSpout Reach (mm)220Height (mm)360Bench Hole Size35mmWarranty15 YearsCartridgeCB044.001MaterialBrass