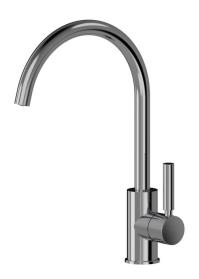

## Buddy Pro Kitchen Mixer Round Spout

Code: CBP040

BrandProgettoDesignerPlumblineOriginItalyMaterialBrass

**Installation** Bench mount

WELS Rating4 StarSpout Reach (mm)220Height (mm)360Bench Hole Size35mmWarranty15 YearsCartridgeCB044.001MaterialBrass

## Buddy Pro Kitchen Mixer Round Spout

Code: CBP040