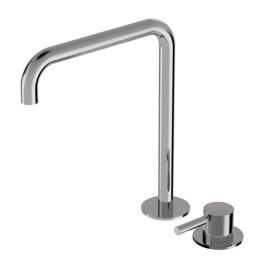

## Buddy Pro Square 2 Hole High Mixer

Code: CBP024H

Brand Progetto
Designer Plumbline
Origin Italy
Material Brass

**Installation** Bench mount

WELS Rating 4 Star
Spout Reach (mm) 230
Warranty 15 Years
Waste Included No

**Cartridge** B003.001 (35A)

**Material** Brass

Approx Lead Time 4-8 weeks may apply for some finishes. Please enquire for

accurate leadtime.

**Notes** Swivel Spout

Other Information Suitable for basin or kitchen

## Buddy Pro Square 2 Hole High Mixer

Code: CBP024H