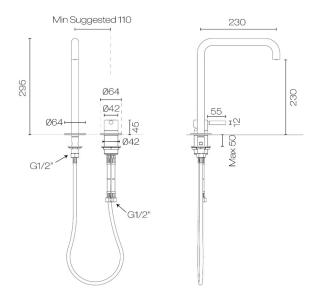

## Buddy Pro Square 2 Hole High Mixer

Code: CBP024H

Brand Progetto
Designer Plumbline
Origin Italy
Material Brass

**Installation** Bench mount

WELS Rating 4 Star
Spout Reach (mm) 230
Warranty 15 Years
Waste Included No

**Cartridge** B003.001 (35A)

**Material** Brass

Approx Lead Time 4-8 weeks may apply for some finishes. Please enquire for

accurate leadtime.

**Notes** Swivel Spout

Other Information Suitable for basin or kitchen