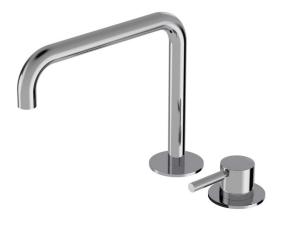

## Buddy Pro Square 2 Hole Mixer

Code: CBP024

| Brand            | Progetto                                                                     |
|------------------|------------------------------------------------------------------------------|
| Designer         | Plumbline                                                                    |
| Origin           | Italy                                                                        |
| Material         | Brass                                                                        |
| Installation     | Bench mount                                                                  |
| WELS Rating      | 4 Star                                                                       |
| Spout Reach (mm) | 230                                                                          |
| Warranty         | 15 Years                                                                     |
| Waste Included   | No                                                                           |
| Cartridge        | B003.001 (35A)                                                               |
| Material         | Brass                                                                        |
| Approx Lead Time | 4-8 weeks may apply for some finishes. Please enquire for accurate leadtime. |
| Notes            | Swivel Spout                                                                 |
|                  | Sintersport                                                                  |

## Buddy Pro Square 2 Hole Mixer

Code: CBP024