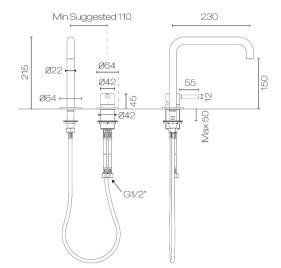

## Buddy Pro Square 2 Hole Mixer

Code: CBP024

| Brand            | Progetto                                                                     |
|------------------|------------------------------------------------------------------------------|
| Designer         | Plumbline                                                                    |
| Origin           | Italy                                                                        |
| Material         | Brass                                                                        |
| Installation     | Bench mount                                                                  |
| WELS Rating      | 4 Star                                                                       |
| Spout Reach (mm) | 230                                                                          |
| Warranty         | 15 Years                                                                     |
| Waste Included   | No                                                                           |
| Cartridge        | B003.001 (35A)                                                               |
| Material         | Brass                                                                        |
| Approx Lead Time | 4-8 weeks may apply for some finishes. Please enquire for accurate leadtime. |
| Notes            | Swivel Spout                                                                 |
|                  | Sintersport                                                                  |