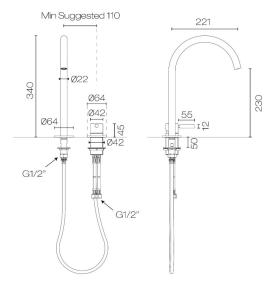

## Buddy Pro Round 2 Hole High Mixer

Code: CBP023H

BrandProgettoDesignerPlumblineOriginItalyMaterialBrass

**Installation** Bench mount

WELS Rating 4 Star
Spout Reach (mm) 220
Warranty 15 Years
Waste Included No

**Cartridge** B003.001 (35A)

Material Brass

Approx Lead Time 4-8 weeks may apply for some finishes. Please enquire for

accurate leadtime.

**Notes** Swivel Spout

Other Information Suitable for basin or kitchen