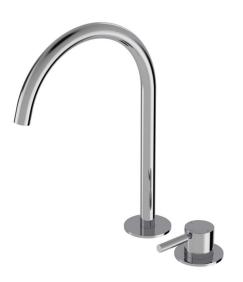

## Buddy Pro Round 2 Hole High Mixer

Code: CBP023H

BrandProgettoDesignerPlumblineOriginItalyMaterialBrass

**Installation** Bench mount

WELS Rating 4 Star
Spout Reach (mm) 220
Warranty 15 Years
Waste Included No

**Cartridge** B003.001 (35A)

Material Brass

Approx Lead Time 4-8 weeks may apply for some finishes. Please enquire for

accurate leadtime.

**Notes** Swivel Spout

Other Information Suitable for basin or kitchen