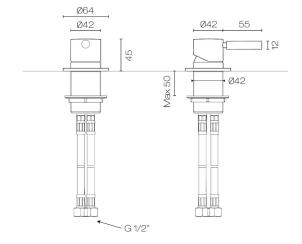

## **Buddy Pro Deck Mount Mixer**

Code: CBP023DM

Brand ProgettoDesigner PlumblineOrigin ItalyMaterial Brass

**Installation** Wall or Deck Mount

Backplate Ø70mm
Warranty 15 Years
Cartridge B003.001 (35A)

Material Brass