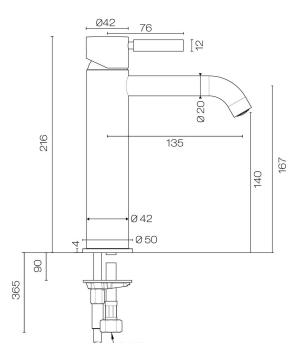

## Buddy Pro Mid Height Basin Mixer

Code: CBP003MC

Progetto **Brand** Designer Plumbline Origin Italy Material Brass **WELS Rating** 4 Star Spout Reach (mm) 135 Height (mm) 216 Warranty 15 Years **Waste Included** Cartridge CB003.001 Material Brass

## Buddy Pro Mid Height Basin Mixer

Code: CBP003MC