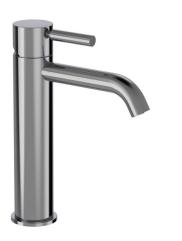

## Buddy Pro Mid Height Basin Mixer

Code: CBP003MC

Progetto **Brand** Designer Plumbline Origin Italy Material Brass **WELS Rating** 4 Star Spout Reach (mm) 135 Height (mm) 216 Warranty 15 Years **Waste Included** Cartridge CB003.001 Material Brass

## Buddy Pro Mid Height Basin Mixer

Code: CBP003MC