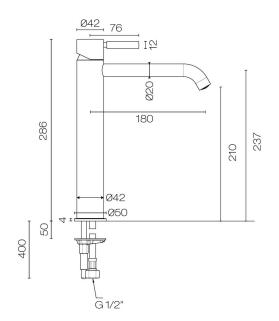

## Buddy Pro Vessel Basin Mixer

Code: CBP003HC

| Brand            | Progetto                                                                     |
|------------------|------------------------------------------------------------------------------|
| Designer         | Plumbline                                                                    |
| Origin           | Italy                                                                        |
| Material         | Brass                                                                        |
| Installation     | Bench mount                                                                  |
| WELS Rating      | 4 Star                                                                       |
| Spout Reach (mm) | 180                                                                          |
| Height (mm)      | 286                                                                          |
| Warranty         | 15 Years                                                                     |
| Waste Included   | No                                                                           |
| Cartridge        | CB003.001                                                                    |
| Material         | Brass                                                                        |
| Approx Lead Time | 4-8 weeks may apply for some finishes. Please enquire for accurate leadtime. |

## Buddy Pro Vessel Basin Mixer

Code: CBP003HC