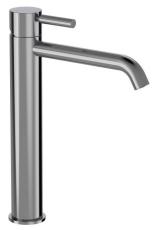

## Buddy Pro Vessel Basin Mixer

Code: CBP003HC

| Brand            | Progetto                                                                     |
|------------------|------------------------------------------------------------------------------|
| Designer         | Plumbline                                                                    |
| Origin           | Italy                                                                        |
| Material         | Brass                                                                        |
| Installation     | Bench mount                                                                  |
| WELS Rating      | 4 Star                                                                       |
| Spout Reach (mm) | 180                                                                          |
| Height (mm)      | 286                                                                          |
| Warranty         | 15 Years                                                                     |
| Waste Included   | No                                                                           |
| Cartridge        | CB003.001                                                                    |
| Material         | Brass                                                                        |
| Approx Lead Time | 4-8 weeks may apply for some finishes. Please enquire for accurate leadtime. |

## Buddy Pro Vessel Basin Mixer

Code: CBP003HC