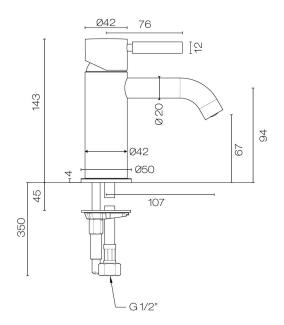

## Buddy Pro Basin Mixer

Code: CBP003C

| Brand            | Progetto                                                  |
|------------------|-----------------------------------------------------------|
| Designer         | Plumbline                                                 |
| Origin           | Italy                                                     |
| Material         | Brass                                                     |
| Installation     | Bench mount                                               |
| WELS Rating      | 4 Star                                                    |
| Spout Reach (mm) | 107                                                       |
| Height (mm)      | 143                                                       |
| Warranty         | 15 Years                                                  |
| Waste Included   | No                                                        |
| Cartridge        | CB003.001                                                 |
| Material         | Brass                                                     |
| Approx Lead Time | 4-8 weeks may apply for some finishes. Please enquire for |