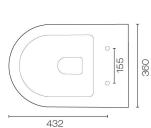

## Zen Rimless Wall Hung Toilet With Thick Seat

Code: ZEN53ST

| Brand             | Progetto                                              |
|-------------------|-------------------------------------------------------|
| Colour            | White                                                 |
| Finish            | Gloss                                                 |
| Installation      | Wall Mount                                            |
| WELS Rating       | 4 Star                                                |
| Width (mm)        | 360                                                   |
| Depth (mm)        | 515                                                   |
| Height            | Adjustable on wall hung pan frame                     |
| Warranty          | Toilet Pan: 10 Years, Toilet Seat: 2 Year             |
| Toilet Seat       | Soft Close / Quick Release                            |
| Includes Seat     | Yes (S151HB)                                          |
| Trap Options      | P Trap Only                                           |
| Material          | Ceramic                                               |
| Notes             | Requires concealed cistern with frame and flush panel |
| Other Information | Hygeinic rimless pan design                           |
|                   |                                                       |