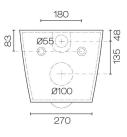

## Zen Rimless Wall Hung Toilet With Thick Seat

Code: ZEN53ST

| Brand             | Progetto                                              |
|-------------------|-------------------------------------------------------|
| Colour            | White                                                 |
| Finish            | Gloss                                                 |
| Installation      | Wall Mount                                            |
| WELS Rating       | 4 Star                                                |
| Width (mm)        | 360                                                   |
| Depth (mm)        | 515                                                   |
| Height            | Adjustable on wall hung pan frame                     |
| Warranty          | Toilet Pan: 10 Years, Toilet Seat: 2 Year             |
| Toilet Seat       | Soft Close / Quick Release                            |
| Includes Seat     | Yes (S151HB)                                          |
| Trap Options      | P Trap Only                                           |
| Material          | Ceramic                                               |
| Notes             | Requires concealed cistern with frame and flush panel |
| Other Information | Hygeinic rimless pan design                           |
|                   |                                                       |