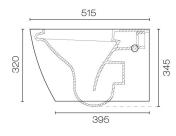

## Zen Rimless Wall Hung Toilet With Thick Seat

Code: ZEN53ST

| Brand             | Progetto                                              |
|-------------------|-------------------------------------------------------|
| Colour            | White                                                 |
| Finish            | Gloss                                                 |
| Installation      | Wall Mount                                            |
| WELS Rating       | 4 Star                                                |
| Width (mm)        | 360                                                   |
| Depth (mm)        | 515                                                   |
| Height            | Adjustable on wall hung pan frame                     |
| Warranty          | Toilet Pan: 10 Years, Toilet Seat: 2 Year             |
| Toilet Seat       | Soft Close / Quick Release                            |
| Includes Seat     | Yes (S151HB)                                          |
| Trap Options      | P Trap Only                                           |
| Material          | Ceramic                                               |
| Notes             | Requires concealed cistern with frame and flush panel |
| Other Information | Hygeinic rimless pan design                           |
|                   |                                                       |