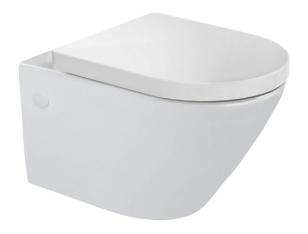

## Zen Rimless Wall Hung Toilet With Thick Seat

Code: ZEN53ST

| Brand             | Progetto                                              |
|-------------------|-------------------------------------------------------|
| Colour            | White                                                 |
| Finish            | Gloss                                                 |
| Installation      | Wall Mount                                            |
| WELS Rating       | 4 Star                                                |
| Width (mm)        | 360                                                   |
| Depth (mm)        | 515                                                   |
| Height            | Adjustable on wall hung pan frame                     |
| Warranty          | Toilet Pan: 10 Years, Toilet Seat: 2 Year             |
| Toilet Seat       | Soft Close / Quick Release                            |
| Includes Seat     | Yes (S151HB)                                          |
| Trap Options      | P Trap Only                                           |
| Material          | Ceramic                                               |
| Notes             | Requires concealed cistern with frame and flush panel |
| Other Information | Hygeinic rimless pan design                           |
|                   |                                                       |

## Zen Rimless Wall Hung Toilet With Thick Seat

Code: ZEN53ST