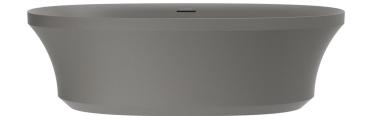

## Flute 1800 Freestanding Bath

Code: FL180

Material Marbieronn

**Approx Lead Time** 8-10 weeks may apply for some colours. Please enquire for

accurate leadtime.

**Notes** Requires 150mm cavity in floor

**Other Information** Made from Marbleform, a high performance stone

## Flute 1800 Freestanding Bath

Code: FL180