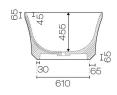

## Flute 1800 Freestanding Bath

Code: FL180

Material Marbieronn

**Approx Lead Time** 8-10 weeks may apply for some colours. Please enquire for

accurate leadtime.

**Notes** Requires 150mm cavity in floor

**Other Information** Made from Marbleform, a high performance stone

compound. Manufacturing process includes 3 days of manual sanding and hand finishing. Soft touch and feel, non

porous, repairable and easy to clean.

\*Note - Critical Measurement