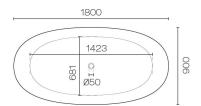

## Flute 1800 Freestanding Bath

Code: FL180

Material Marbieronn

**Approx Lead Time** 8-10 weeks may apply for some colours. Please enquire for

accurate leadtime.

**Notes** Requires 150mm cavity in floor

**Other Information** Made from Marbleform, a high performance stone

compound. Manufacturing process includes 3 days of manual sanding and hand finishing. Soft touch and feel, non

porous, repairable and easy to clean.

\*Note - Critical Measurement