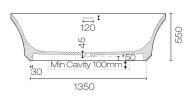

## Flute 1800 Freestanding Bath

Code: FL180

Material Marbieronn

**Approx Lead Time** 8-10 weeks may apply for some colours. Please enquire for

accurate leadtime.

**Notes** Requires 150mm cavity in floor

**Other Information** Made from Marbleform, a high performance stone

compound. Manufacturing process includes 3 days of manual sanding and hand finishing. Soft touch and feel, non

porous, repairable and easy to clean.

\*Note - Critical Measurement