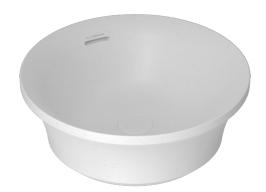

## Flute Round Vessel Basin

Code: FL40

BrandClaybrookMaterialMarbleformInstallationBench Mount

Height (mm) 145
Diameter (mm) Ø400
Warranty 10 Years
Overflow Yes
Waste Size 32mm
Waste Included No

Material Marbleform

## Flute Round Vessel Basin

Code: FL40