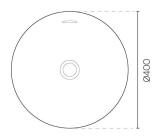

## Flute Round Vessel Basin

Code: FL40

BrandClaybrookMaterialMarbleformInstallationBench Mount

Height (mm) 145
Diameter (mm) Ø400
Warranty 10 Years
Overflow Yes
Waste Size 32mm
Waste Included No

Material Marbleform